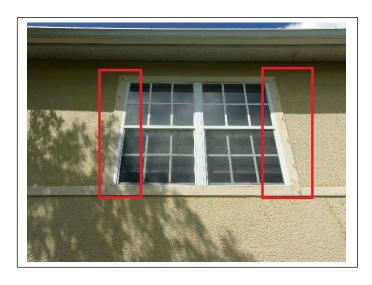

Uniform Mitigation Verification Inspection Form

Maintain a copy of this form and any documentation provided with the insurance policy

| Inspection Date: 09-13-2024                                                                                                                           |                                                                                                                                                                                           |                                                                                                                                                                                                                                                                                                                                                                                                                                                                                                                                                                                                                                                                                                                                                                                                                                                                                                                                                                                                                                                                                                                                                                                                                                                                                                                                                                                                                                                                                                                                                                                                                                                                                                                                                                                                                                                                                                                                                                                                                                                                                                                                |                                              |
|-------------------------------------------------------------------------------------------------------------------------------------------------------|-------------------------------------------------------------------------------------------------------------------------------------------------------------------------------------------|--------------------------------------------------------------------------------------------------------------------------------------------------------------------------------------------------------------------------------------------------------------------------------------------------------------------------------------------------------------------------------------------------------------------------------------------------------------------------------------------------------------------------------------------------------------------------------------------------------------------------------------------------------------------------------------------------------------------------------------------------------------------------------------------------------------------------------------------------------------------------------------------------------------------------------------------------------------------------------------------------------------------------------------------------------------------------------------------------------------------------------------------------------------------------------------------------------------------------------------------------------------------------------------------------------------------------------------------------------------------------------------------------------------------------------------------------------------------------------------------------------------------------------------------------------------------------------------------------------------------------------------------------------------------------------------------------------------------------------------------------------------------------------------------------------------------------------------------------------------------------------------------------------------------------------------------------------------------------------------------------------------------------------------------------------------------------------------------------------------------------------|----------------------------------------------|
| Owner Information                                                                                                                                     |                                                                                                                                                                                           |                                                                                                                                                                                                                                                                                                                                                                                                                                                                                                                                                                                                                                                                                                                                                                                                                                                                                                                                                                                                                                                                                                                                                                                                                                                                                                                                                                                                                                                                                                                                                                                                                                                                                                                                                                                                                                                                                                                                                                                                                                                                                                                                |                                              |
| Owner Name: Vista Townhomes at Heritag                                                                                                                | ge Bay Association, Inc.                                                                                                                                                                  | Contact Person:                                                                                                                                                                                                                                                                                                                                                                                                                                                                                                                                                                                                                                                                                                                                                                                                                                                                                                                                                                                                                                                                                                                                                                                                                                                                                                                                                                                                                                                                                                                                                                                                                                                                                                                                                                                                                                                                                                                                                                                                                                                                                                                |                                              |
| Address: 9076 Gervais Circle                                                                                                                          | Home Phone:                                                                                                                                                                               |                                                                                                                                                                                                                                                                                                                                                                                                                                                                                                                                                                                                                                                                                                                                                                                                                                                                                                                                                                                                                                                                                                                                                                                                                                                                                                                                                                                                                                                                                                                                                                                                                                                                                                                                                                                                                                                                                                                                                                                                                                                                                                                                |                                              |
| City: Naples                                                                                                                                          | Zip: <b>34120</b>                                                                                                                                                                         | Work Phone:                                                                                                                                                                                                                                                                                                                                                                                                                                                                                                                                                                                                                                                                                                                                                                                                                                                                                                                                                                                                                                                                                                                                                                                                                                                                                                                                                                                                                                                                                                                                                                                                                                                                                                                                                                                                                                                                                                                                                                                                                                                                                                                    |                                              |
| County: Collier                                                                                                                                       |                                                                                                                                                                                           | Cell Phone:                                                                                                                                                                                                                                                                                                                                                                                                                                                                                                                                                                                                                                                                                                                                                                                                                                                                                                                                                                                                                                                                                                                                                                                                                                                                                                                                                                                                                                                                                                                                                                                                                                                                                                                                                                                                                                                                                                                                                                                                                                                                                                                    |                                              |
| Insurance Company:                                                                                                                                    |                                                                                                                                                                                           | Policy #:                                                                                                                                                                                                                                                                                                                                                                                                                                                                                                                                                                                                                                                                                                                                                                                                                                                                                                                                                                                                                                                                                                                                                                                                                                                                                                                                                                                                                                                                                                                                                                                                                                                                                                                                                                                                                                                                                                                                                                                                                                                                                                                      |                                              |
| Year of Home: Completed in 2011                                                                                                                       | # of Stories: 2                                                                                                                                                                           | Email:                                                                                                                                                                                                                                                                                                                                                                                                                                                                                                                                                                                                                                                                                                                                                                                                                                                                                                                                                                                                                                                                                                                                                                                                                                                                                                                                                                                                                                                                                                                                                                                                                                                                                                                                                                                                                                                                                                                                                                                                                                                                                                                         |                                              |
| accompany this form. At least one photog<br>though 7. The insurer may ask additional                                                                  | ating the compliance or existence of each cograph must accompany this form to validated questions regarding the mitigated feature(                                                        | each attribute marked in each attribute marked in each attribute marked in each each attribute marked in each attribute m | in questions 3                               |
| the HVHZ (Miami-Dade or Broward cou  ✓ A. Built in compliance with the FBC a date after 3/1/2002: Building Perm  □ B. For the HVHZ Only: Built in con | npliance with the SFBC-94: Year Built                                                                                                                                                     | 4)?<br>2002/2003 provide a perm<br><br>. For homes built in 199                                                                                                                                                                                                                                                                                                                                                                                                                                                                                                                                                                                                                                                                                                                                                                                                                                                                                                                                                                                                                                                                                                                                                                                                                                                                                                                                                                                                                                                                                                                                                                                                                                                                                                                                                                                                                                                                                                                                                                                                                                                                | it application with 4, 1995, and 1996        |
|                                                                                                                                                       | types in use. Provide the permit application da                                                                                                                                           |                                                                                                                                                                                                                                                                                                                                                                                                                                                                                                                                                                                                                                                                                                                                                                                                                                                                                                                                                                                                                                                                                                                                                                                                                                                                                                                                                                                                                                                                                                                                                                                                                                                                                                                                                                                                                                                                                                                                                                                                                                                                                                                                |                                              |
| : :1 :: : : 1                                                                                                                                         | ement OR indicate that no information was ava                                                                                                                                             | • •                                                                                                                                                                                                                                                                                                                                                                                                                                                                                                                                                                                                                                                                                                                                                                                                                                                                                                                                                                                                                                                                                                                                                                                                                                                                                                                                                                                                                                                                                                                                                                                                                                                                                                                                                                                                                                                                                                                                                                                                                                                                                                                            | ce for each roof                             |
| Permit                                                                                                                                                | County Re-Roof Permit Attached To This Repor  Application FBC or MDC  Product Approval #                                                                                                  | <b>t</b><br>Year of Original Installation or<br>Replacement                                                                                                                                                                                                                                                                                                                                                                                                                                                                                                                                                                                                                                                                                                                                                                                                                                                                                                                                                                                                                                                                                                                                                                                                                                                                                                                                                                                                                                                                                                                                                                                                                                                                                                                                                                                                                                                                                                                                                                                                                                                                    | No Information<br>Provided for<br>Compliance |
|                                                                                                                                                       | 2/2018                                                                                                                                                                                    | 2018                                                                                                                                                                                                                                                                                                                                                                                                                                                                                                                                                                                                                                                                                                                                                                                                                                                                                                                                                                                                                                                                                                                                                                                                                                                                                                                                                                                                                                                                                                                                                                                                                                                                                                                                                                                                                                                                                                                                                                                                                                                                                                                           |                                              |
|                                                                                                                                                       | <u> </u>                                                                                                                                                                                  |                                                                                                                                                                                                                                                                                                                                                                                                                                                                                                                                                                                                                                                                                                                                                                                                                                                                                                                                                                                                                                                                                                                                                                                                                                                                                                                                                                                                                                                                                                                                                                                                                                                                                                                                                                                                                                                                                                                                                                                                                                                                                                                                |                                              |
| 2. Concrete/Clay Tile                                                                                                                                 | <del></del>                                                                                                                                                                               |                                                                                                                                                                                                                                                                                                                                                                                                                                                                                                                                                                                                                                                                                                                                                                                                                                                                                                                                                                                                                                                                                                                                                                                                                                                                                                                                                                                                                                                                                                                                                                                                                                                                                                                                                                                                                                                                                                                                                                                                                                                                                                                                |                                              |
|                                                                                                                                                       | <del></del>                                                                                                                                                                               |                                                                                                                                                                                                                                                                                                                                                                                                                                                                                                                                                                                                                                                                                                                                                                                                                                                                                                                                                                                                                                                                                                                                                                                                                                                                                                                                                                                                                                                                                                                                                                                                                                                                                                                                                                                                                                                                                                                                                                                                                                                                                                                                |                                              |
| 4. Built Up                                                                                                                                           |                                                                                                                                                                                           | -                                                                                                                                                                                                                                                                                                                                                                                                                                                                                                                                                                                                                                                                                                                                                                                                                                                                                                                                                                                                                                                                                                                                                                                                                                                                                                                                                                                                                                                                                                                                                                                                                                                                                                                                                                                                                                                                                                                                                                                                                                                                                                                              |                                              |
| 5. Membrane                                                                                                                                           | <u> </u>                                                                                                                                                                                  |                                                                                                                                                                                                                                                                                                                                                                                                                                                                                                                                                                                                                                                                                                                                                                                                                                                                                                                                                                                                                                                                                                                                                                                                                                                                                                                                                                                                                                                                                                                                                                                                                                                                                                                                                                                                                                                                                                                                                                                                                                                                                                                                |                                              |
| 6. Other                                                                                                                                              | _ <del></del>                                                                                                                                                                             |                                                                                                                                                                                                                                                                                                                                                                                                                                                                                                                                                                                                                                                                                                                                                                                                                                                                                                                                                                                                                                                                                                                                                                                                                                                                                                                                                                                                                                                                                                                                                                                                                                                                                                                                                                                                                                                                                                                                                                                                                                                                                                                                |                                              |
|                                                                                                                                                       | neet the FBC with a FBC or Miami-Dade Produit application date on or after 3/1/02 OR the ro                                                                                               |                                                                                                                                                                                                                                                                                                                                                                                                                                                                                                                                                                                                                                                                                                                                                                                                                                                                                                                                                                                                                                                                                                                                                                                                                                                                                                                                                                                                                                                                                                                                                                                                                                                                                                                                                                                                                                                                                                                                                                                                                                                                                                                                |                                              |
|                                                                                                                                                       | Dade Product Approval listing current at time 1994 and before 3/1/2002 OR the roof is origin                                                                                              |                                                                                                                                                                                                                                                                                                                                                                                                                                                                                                                                                                                                                                                                                                                                                                                                                                                                                                                                                                                                                                                                                                                                                                                                                                                                                                                                                                                                                                                                                                                                                                                                                                                                                                                                                                                                                                                                                                                                                                                                                                                                                                                                |                                              |
| ☐ C. One or more roof coverings do no                                                                                                                 | ot meet the requirements of Answer "A" or "B                                                                                                                                              |                                                                                                                                                                                                                                                                                                                                                                                                                                                                                                                                                                                                                                                                                                                                                                                                                                                                                                                                                                                                                                                                                                                                                                                                                                                                                                                                                                                                                                                                                                                                                                                                                                                                                                                                                                                                                                                                                                                                                                                                                                                                                                                                |                                              |
| ☐ D. No roof coverings meet the require                                                                                                               | rements of Answer "A" or "B".                                                                                                                                                             |                                                                                                                                                                                                                                                                                                                                                                                                                                                                                                                                                                                                                                                                                                                                                                                                                                                                                                                                                                                                                                                                                                                                                                                                                                                                                                                                                                                                                                                                                                                                                                                                                                                                                                                                                                                                                                                                                                                                                                                                                                                                                                                                |                                              |
| 3. <b>Roof Deck Attachment</b> : What is the we                                                                                                       | akest form of roof deck attachment?                                                                                                                                                       |                                                                                                                                                                                                                                                                                                                                                                                                                                                                                                                                                                                                                                                                                                                                                                                                                                                                                                                                                                                                                                                                                                                                                                                                                                                                                                                                                                                                                                                                                                                                                                                                                                                                                                                                                                                                                                                                                                                                                                                                                                                                                                                                |                                              |
| A. Plywood/Oriented strand board (by staples or 6d nails spaced at 6" a                                                                               | OSB) roof sheathing attached to the roof truss/<br>along the edge and 12" in the fieldOR- Batt<br>s, nails, adhesives, other deck fastening system                                        | en decking supporting wo                                                                                                                                                                                                                                                                                                                                                                                                                                                                                                                                                                                                                                                                                                                                                                                                                                                                                                                                                                                                                                                                                                                                                                                                                                                                                                                                                                                                                                                                                                                                                                                                                                                                                                                                                                                                                                                                                                                                                                                                                                                                                                       | ood shakes or wood                           |
| 24"inches o.c.) by 8d common nails other deck fastening system or truss.                                                                              | th a minimum thickness of 7/16" inch attached spaced a maximum of 12" inches in the field. rafter spacing that is shown to have an equiva or has a mean uplift resistance of at least 103 | -OR- Any system of screwlent or greater resistance to                                                                                                                                                                                                                                                                                                                                                                                                                                                                                                                                                                                                                                                                                                                                                                                                                                                                                                                                                                                                                                                                                                                                                                                                                                                                                                                                                                                                                                                                                                                                                                                                                                                                                                                                                                                                                                                                                                                                                                                                                                                                          | ws, nails, adhesives,                        |
| 24"inches o.c.) by 8d common nails decking with a minimum of 2 nails 1                                                                                | th a minimum thickness of 7/16" inch attached spaced a maximum of 6" inches in the field. per board (or 1 nail per board if each board is ves, other deck fastening system or truss/rafte | -OR- Dimensional lumbe equal to or less than 6 inc                                                                                                                                                                                                                                                                                                                                                                                                                                                                                                                                                                                                                                                                                                                                                                                                                                                                                                                                                                                                                                                                                                                                                                                                                                                                                                                                                                                                                                                                                                                                                                                                                                                                                                                                                                                                                                                                                                                                                                                                                                                                             | r/Tongue & Groove hes in width)OR-           |
| Inspectors Initials RD Property Address                                                                                                               | ss_9076 Gervais Circle                                                                                                                                                                    |                                                                                                                                                                                                                                                                                                                                                                                                                                                                                                                                                                                                                                                                                                                                                                                                                                                                                                                                                                                                                                                                                                                                                                                                                                                                                                                                                                                                                                                                                                                                                                                                                                                                                                                                                                                                                                                                                                                                                                                                                                                                                                                                | <del></del> -                                |