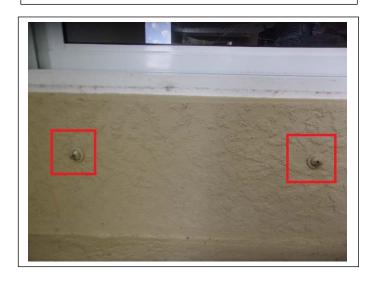

nel's product approval stamp. FBC# FL11964.1





OPENING PROTECTION – Permanent shutter panel mounting hardware is properly installed at ALL window units.

FBC# FL11964.1



OPENING PROTECTION – Permanent shutter panel mounting hardware is properly installed at ALL window units.

FBC# FL11964.1



OPENING PROTECTION – Permanent shutter panel mounting hardware is properly installed at ALL window units.

FBC# FL11964.1



OPENING PROTECTION – Permanent shutter panel mounting hardware is properly installed at ALL window units.

FBC# FL11964.1





OPENING PROTECTION – Permanent shutter panel mounting hardware is properly installed at ALL window units.

FBC# FL11964.1



OPENING PROTECTION – Permanent shutter panel mounting hardware is properly installed at ALL window units.

FBC# FL11964.1



OPENING PROTECTION – Permanent shutter panel mounting hardware is properly installed at ALL window units.

FBC# FL11964.1



OPENING PROTECTION – Permanent shutter panel mounting hardware is properly installed at ALL window units.

FBC# FL11964.1





OPENING PROTECTION – Permanent shutter panel mounting hardware is properly installed at ALL window units.

FBC# FL11964.1



OPENING PROTECTION – Permanent shutter panel mounting hardware is properly installed at ALL window units.

FBC# FL11964.1



OPENING PROTECTION – Permanent shutter panel mounting hardware is properly installed at ALL window units.

FBC# FL11964.1



OPENING PROTECTION – Permanent shutter panel mounting hardware is properly installed at ALL window units.

FBC# FL11964.1





OPENING PROTECTION – The window unit's produ