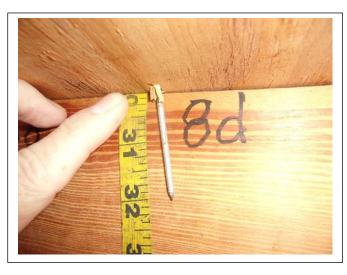

|
| 7                                                                | 3 Underlayment shall Residential.  Secondary Water Barrier: | 3 Underlayment shall comply with Section Residential.  Secondary Water Barrier:       |



Office: 239.810.7793 Email: radjrsas@yahoo.com





FRONT ELEVATION VIEW

SIDE ELEVATION VIEW – The side entryway gables are not structurally connected to the main roofing system.

They are attached to the reinforced walls.



REAR ELEVATION VIEW

SIDE ELEVATION VIEW – The side entryway gables are not structurally connected to the main roofing system. They are attached to the reinforced walls.



Office: 239.810.7793 Email: radjrsas@yahoo.com



ROOF DECK THICKNESS –  $\frac{1}{2}$  inch plywood



ROOF DECK ATTACHEMNT – 8d ring shank nails added in 2018. Roofing contract attached to this report.



ROOF DECK ATTACHMENT – 8d nails within 6 inches along the edge



ROOF DECK ATTACHMENT – 8d nails within 6 inches in the field



Office: 239.810.7793
Email: radjrsas@yahoo.com



ROOF TO WALL ATTACHMENT – Properly installed Single Wraps



ROOF TO WALL ATTACHMENT – Properly installed Single Wraps



ROOF GEOMETRY – Aerial view of the Hip Roof Shape.



SECONDARY WATER BARRIER – A polymer adhesive (peel & stick) SWR Barrier was installed on the entire roof deck in 2018. Documentation attached to this report.

NOA#15-0707.09





OPENING PROTECTION – The hinged entry doors cannot be identified as being impact rated, but local and FBC required the doors to be ASTM E-330 rated at a minimum