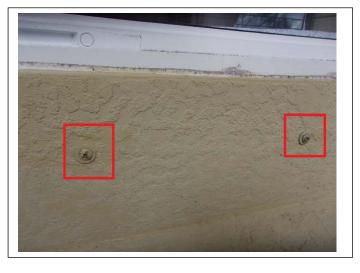

Uniform Mitigation Verification Inspection Form

Maintain a copy of this form and any documentation provided with the insurance policy

| Inspection Date: 09-13-2024                                                                                                                           |                                                                                                                                                                                           |                                                                                                                                                                                                                                                                                                                                                                                                                                                                                                                                                                                                                                                                                                                                                                                                                                                                                                                                                                                                                                                                                                                                                                                                                                                                                                                                                                                                                                                                                                                                                                                                                                                                                                                                                                                                                                                                                                                                                                                                                                                                                                                                |                                              |
|-------------------------------------------------------------------------------------------------------------------------------------------------------|-------------------------------------------------------------------------------------------------------------------------------------------------------------------------------------------|--------------------------------------------------------------------------------------------------------------------------------------------------------------------------------------------------------------------------------------------------------------------------------------------------------------------------------------------------------------------------------------------------------------------------------------------------------------------------------------------------------------------------------------------------------------------------------------------------------------------------------------------------------------------------------------------------------------------------------------------------------------------------------------------------------------------------------------------------------------------------------------------------------------------------------------------------------------------------------------------------------------------------------------------------------------------------------------------------------------------------------------------------------------------------------------------------------------------------------------------------------------------------------------------------------------------------------------------------------------------------------------------------------------------------------------------------------------------------------------------------------------------------------------------------------------------------------------------------------------------------------------------------------------------------------------------------------------------------------------------------------------------------------------------------------------------------------------------------------------------------------------------------------------------------------------------------------------------------------------------------------------------------------------------------------------------------------------------------------------------------------|----------------------------------------------|
| Owner Information                                                                                                                                     |                                                                                                                                                                                           |                                                                                                                                                                                                                                                                                                                                                                                                                                                                                                                                                                                                                                                                                                                                                                                                                                                                                                                                                                                                                                                                                                                                                                                                                                                                                                                                                                                                                                                                                                                                                                                                                                                                                                                                                                                                                                                                                                                                                                                                                                                                                                                                |                                              |
| Owner Name: Vista Townhomes at Heritag                                                                                                                | ge Bay Association, Inc.                                                                                                                                                                  | Contact Person:                                                                                                                                                                                                                                                                                                                                                                                                                                                                                                                                                                                                                                                                                                                                                                                                                                                                                                                                                                                                                                                                                                                                                                                                                                                                                                                                                                                                                                                                                                                                                                                                                                                                                                                                                                                                                                                                                                                                                                                                                                                                                                                |                                              |
| Address: 9076 Gervais Circle                                                                                                                          | Home Phone:                                                                                                                                                                               |                                                                                                                                                                                                                                                                                                                                                                                                                                                                                                                                                                                                                                                                                                                                                                                                                                                                                                                                                                                                                                                                                                                                                                                                                                                                                                                                                                                                                                                                                                                                                                                                                                                                                                                                                                                                                                                                                                                                                                                                                                                                                                                                |                                              |
| City: Naples                                                                                                                                          | Zip: <b>34120</b>                                                                                                                                                                         | Work Phone:                                                                                                                                                                                                                                                                                                                                                                                                                                                                                                                                                                                                                                                                                                                                                                                                                                                                                                                                                                                                                                                                                                                                                                                                                                                                                                                                                                                                                                                                                                                                                                                                                                                                                                                                                                                                                                                                                                                                                                                                                                                                                                                    |                                              |
| County: Collier                                                                                                                                       |                                                                                                                                                                                           | Cell Phone:                                                                                                                                                                                                                                                                                                                                                                                                                                                                                                                                                                                                                                                                                                                                                                                                                                                                                                                                                                                                                                                                                                                                                                                                                                                                                                                                                                                                                                                                                                                                                                                                                                                                                                                                                                                                                                                                                                                                                                                                                                                                                                                    |                                              |
| Insurance Company:                                                                                                                                    |                                                                                                                                                                                           | Policy #:                                                                                                                                                                                                                                                                                                                                                                                                                                                                                                                                                                                                                                                                                                                                                                                                                                                                                                                                                                                                                                                                                                                                                                                                                                                                                                                                                                                                                                                                                                                                                                                                                                                                                                                                                                                                                                                                                                                                                                                                                                                                                                                      |                                              |
| Year of Home: Completed in 2011                                                                                                                       | # of Stories: 2                                                                                                                                                                           | Email:                                                                                                                                                                                                                                                                                                                                                                                                                                                                                                                                                                                                                                                                                                                                                                                                                                                                                                                                                                                                                                                                                                                                                                                                                                                                                                                                                                                                                                                                                                                                                                                                                                                                                                                                                                                                                                                                                                                                                                                                                                                                                                                         |                                              |
| accompany this form. At least one photog<br>though 7. The insurer may ask additional                                                                  | ating the compliance or existence of each cograph must accompany this form to validated questions regarding the mitigated feature(                                                        | each attribute marked in each attribute marked in each attribute marked in each each attribute marked in each attribute m | in questions 3                               |
| the HVHZ (Miami-Dade or Broward cou  ✓ A. Built in compliance with the FBC a date after 3/1/2002: Building Perm  □ B. For the HVHZ Only: Built in con | npliance with the SFBC-94: Year Built                                                                                                                                                     | 4)?<br>2002/2003 provide a perm<br><br>. For homes built in 199                                                                                                                                                                                                                                                                                                                                                                                                                                                                                                                                                                                                                                                                                                                                                                                                                                                                                                                                                                                                                                                                                                                                                                                                                                                                                                                                                                                                                                                                                                                                                                                                                                                                                                                                                                                                                                                                                                                                                                                                                                                                | it application with 4, 1995, and 1996        |
|                                                                                                                                                       | types in use. Provide the permit application da                                                                                                                                           |                                                                                                                                                                                                                                                                                                                                                                                                                                                                                                                                                                                                                                                                                                                                                                                                                                                                                                                                                                                                                                                                                                                                                                                                                                                                                                                                                                                                                                                                                                                                                                                                                                                                                                                                                                                                                                                                                                                                                                                                                                                                                                                                |                                              |
| : :1 :: : : 1                                                                                                                                         | ement OR indicate that no information was ava                                                                                                                                             | • •                                                                                                                                                                                                                                                                                                                                                                                                                                                                                                                                                                                                                                                                                                                                                                                                                                                                                                                                                                                                                                                                                                                                                                                                                                                                                                                                                                                                                                                                                                                                                                                                                                                                                                                                                                                                                                                                                                                                                                                                                                                                                                                            | ce for each roof                             |
| Permit                                                                                                                                                | County Re-Roof Permit Attached To This Repor  Application FBC or MDC  Product Approval #                                                                                                  | <b>t</b><br>Year of Original Installation or<br>Replacement                                                                                                                                                                                                                                                                                                                                                                                                                                                                                                                                                                                                                                                                                                                                                                                                                                                                                                                                                                                                                                                                                                                                                                                                                                                                                                                                                                                                                                                                                                                                                                                                                                                                                                                                                                                                                                                                                                                                                                                                                                                                    | No Information<br>Provided for<br>Compliance |
|                                                                                                                                                       | 2/2018                                                                                                                                                                                    | 2018                                                                                                                                                                                                                                                                                                                                                                                                                                                                                                                                                                                                                                                                                                                                                                                                                                                                                                                                                                                                                                                                                                                                                                                                                                                                                                                                                                                                                                                                                                                                                                                                                                                                                                                                                                                                                                                                                                                                                                                                                                                                                                                           |                                              |
|                                                                                                                                                       | <u> </u>                                                                                                                                                                                  |                                                                                                                                                                                                                                                                                                                                                                                                                                                                                                                                                                                                                                                                                                                                                                                                                                                                                                                                                                                                                                                                                                                                                                                                                                                                                                                                                                                                                                                                                                                                                                                                                                                                                                                                                                                                                                                                                                                                                                                                                                                                                                                                |                                              |
| 2. Concrete/Clay Tile                                                                                                                                 | <del></del>                                                                                                                                                                               |                                                                                                                                                                                                                                                                                                                                                                                                                                                                                                                                                                                                                                                                                                                                                                                                                                                                                                                                                                                                                                                                                                                                                                                                                                                                                                                                                                                                                                                                                                                                                                                                                                                                                                                                                                                                                                                                                                                                                                                                                                                                                                                                |                                              |
|                                                                                                                                                       | <del></del>                                                                                                                                                                               |                                                                                                                                                                                                                                                                                                                                                                                                                                                                                                                                                                                                                                                                                                                                                                                                                                                                                                                                                                                                                                                                                                                                                                                                                                                                                                                                                                                                                                                                                                                                                                                                                                                                                                                                                                                                                                                                                                                                                                                                                                                                                                                                |                                              |
| 4. Built Up                                                                                                                                           |                                                                                                                                                                                           | -                                                                                                                                                                                                                                                                                                                                                                                                                                                                                                                                                                                                                                                                                                                                                                                                                                                                                                                                                                                                                                                                                                                                                                                                                                                                                                                                                                                                                                                                                                                                                                                                                                                                                                                                                                                                                                                                                                                                                                                                                                                                                                                              |                                              |
| 5. Membrane                                                                                                                                           | <u> </u>                                                                                                                                                                                  |                                                                                                                                                                                                                                                                                                                                                                                                                                                                                                                                                                                                                                                                                                                                                                                                                                                                                                                                                                                                                                                                                                                                                                                                                                                                                                                                                                                                                                                                                                                                                                                                                                                                                                                                                                                                                                                                                                                                                                                                                                                                                                                                |                                              |
| 6. Other                                                                                                                                              | _ <del></del>                                                                                                                                                                             |                                                                                                                                                                                                                                                                                                                                                                                                                                                                                                                                                                                                                                                                                                                                                                                                                                                                                                                                                                                                                                                                                                                                                                                                                                                                                                                                                                                                                                                                                                                                                                                                                                                                                                                                                                                                                                                                                                                                                                                                                                                                                                                                |                                              |
|                                                                                                                                                       | neet the FBC with a FBC or Miami-Dade Produit application date on or after 3/1/02 OR the ro                                                                                               |                                                                                                                                                                                                                                                                                                                                                                                                                                                                                                                                                                                                                                                                                                                                                                                                                                                                                                                                                                                                                                                                                                                                                                                                                                                                                                                                                                                                                                                                                                                                                                                                                                                                                                                                                                                                                                                                                                                                                                                                                                                                                                                                |                                              |
|                                                                                                                                                       | Dade Product Approval listing current at time 1994 and before 3/1/2002 OR the roof is origin                                                                                              |                                                                                                                                                                                                                                                                                                                                                                                                                                                                                                                                                                                                                                                                                                                                                                                                                                                                                                                                                                                                                                                                                                                                                                                                                                                                                                                                                                                                                                                                                                                                                                                                                                                                                                                                                                                                                                                                                                                                                                                                                                                                                                                                |                                              |
| ☐ C. One or more roof coverings do no                                                                                                                 | ot meet the requirements of Answer "A" or "B                                                                                                                                              |                                                                                                                                                                                                                                                                                                                                                                                                                                                                                                                                                                                                                                                                                                                                                                                                                                                                                                                                                                                                                                                                                                                                                                                                                                                                                                                                                                                                                                                                                                                                                                                                                                                                                                                                                                                                                                                                                                                                                                                                                                                                                                                                |                                              |
| ☐ D. No roof coverings meet the require                                                                                                               | rements of Answer "A" or "B".                                                                                                                                                             |                                                                                                                                                                                                                                                                                                                                                                                                                                                                                                                                                                                                                                                                                                                                                                                                                                                                                                                                                                                                                                                                                                                                                                                                                                                                                                                                                                                                                                                                                                                                                                                                                                                                                                                                                                                                                                                                                                                                                                                                                                                                                                                                |                                              |
| 3. <b>Roof Deck Attachment</b> : What is the we                                                                                                       | akest form of roof deck attachment?                                                                                                                                                       |                                                                                                                                                                                                                                                                                                                                                                                                                                                                                                                                                                                                                                                                                                                                                                                                                                                                                                                                                                                                                                                                                                                                                                                                                                                                                                                                                                                                                                                                                                                                                                                                                                                                                                                                                                                                                                                                                                                                                                                                                                                                                                                                |                                              |
| A. Plywood/Oriented strand board (by staples or 6d nails spaced at 6" a                                                                               | OSB) roof sheathing attached to the roof truss/<br>along the edge and 12" in the fieldOR- Batt<br>s, nails, adhesives, other deck fastening system                                        | en decking supporting wo                                                                                                                                                                                                                                                                                                                                                                                                                                                                                                                                                                                                                                                                                                                                                                                                                                                                                                                                                                                                                                                                                                                                                                                                                                                                                                                                                                                                                                                                                                                                                                                                                                                                                                                                                                                                                                                                                                                                                                                                                                                                                                       | ood shakes or wood                           |
| 24"inches o.c.) by 8d common nails other deck fastening system or truss.                                                                              | th a minimum thickness of 7/16" inch attached spaced a maximum of 12" inches in the field. rafter spacing that is shown to have an equiva or has a mean uplift resistance of at least 103 | -OR- Any system of screwlent or greater resistance to                                                                                                                                                                                                                                                                                                                                                                                                                                                                                                                                                                                                                                                                                                                                                                                                                                                                                                                                                                                                                                                                                                                                                                                                                                                                                                                                                                                                                                                                                                                                                                                                                                                                                                                                                                                                                                                                                                                                                                                                                                                                          | ws, nails, adhesives,                        |
| 24"inches o.c.) by 8d common nails decking with a minimum of 2 nails 1                                                                                | th a minimum thickness of 7/16" inch attached spaced a maximum of 6" inches in the field. per board (or 1 nail per board if each board is ves, other deck fastening system or truss/rafte | -OR- Dimensional lumbe equal to or less than 6 inc                                                                                                                                                                                                                                                                                                                                                                                                                                                                                                                                                                                                                                                                                                                                                                                                                                                                                                                                                                                                                                                                                                                                                                                                                                                                                                                                                                                                                                                                                                                                                                                                                                                                                                                                                                                                                                                                                                                                                                                                                                                                             | r/Tongue & Groove hes in width)OR-           |
| Inspectors Initials RD Property Address                                                                                                               | ss_9076 Gervais Circle                                                                                                                                                                    |                                                                                                                                                                                                                                                                                                                                                                                                                                                                                                                                                                                                                                                                                                                                                                                                                                                                                                                                                                                                                                                                                                                                                                                                                                                                                                                                                                                                                                                                                                                                                                                                                                                                                                                                                                                                                                                                                                                                                                                                                                                                                                                                | <del></del> -                                |