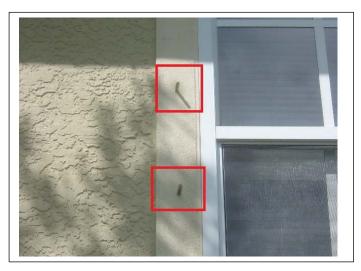

Uniform Mitigation Verification Inspection Form

Maintain a copy of this form and any documentation provided with the insurance policy

| Inspection Date: 09-13-2024                                                                                                                           |                                                                                                                                                                                           |                                                                                                                                                                                                                                                                                                                                                                                                                                                                                                                                                                                                                                                                                                                                                                                                                                                                                                                                                                                                                                                                                                                                                                                                                                                                                                                                                                                                                                                                                                                                                                                                                                                                                                                                                                                                                                                                                                                                                                                                                                                                                                                                |                                              |
|-------------------------------------------------------------------------------------------------------------------------------------------------------|-------------------------------------------------------------------------------------------------------------------------------------------------------------------------------------------|--------------------------------------------------------------------------------------------------------------------------------------------------------------------------------------------------------------------------------------------------------------------------------------------------------------------------------------------------------------------------------------------------------------------------------------------------------------------------------------------------------------------------------------------------------------------------------------------------------------------------------------------------------------------------------------------------------------------------------------------------------------------------------------------------------------------------------------------------------------------------------------------------------------------------------------------------------------------------------------------------------------------------------------------------------------------------------------------------------------------------------------------------------------------------------------------------------------------------------------------------------------------------------------------------------------------------------------------------------------------------------------------------------------------------------------------------------------------------------------------------------------------------------------------------------------------------------------------------------------------------------------------------------------------------------------------------------------------------------------------------------------------------------------------------------------------------------------------------------------------------------------------------------------------------------------------------------------------------------------------------------------------------------------------------------------------------------------------------------------------------------|----------------------------------------------|
| Owner Information                                                                                                                                     |                                                                                                                                                                                           |                                                                                                                                                                                                                                                                                                                                                                                                                                                                                                                                                                                                                                                                                                                                                                                                                                                                                                                                                                                                                                                                                                                                                                                                                                                                                                                                                                                                                                                                                                                                                                                                                                                                                                                                                                                                                                                                                                                                                                                                                                                                                                                                |                                              |
| Owner Name: Vista Townhomes at Heritag                                                                                                                | ge Bay Association, Inc.                                                                                                                                                                  | Contact Person:                                                                                                                                                                                                                                                                                                                                                                                                                                                                                                                                                                                                                                                                                                                                                                                                                                                                                                                                                                                                                                                                                                                                                                                                                                                                                                                                                                                                                                                                                                                                                                                                                                                                                                                                                                                                                                                                                                                                                                                                                                                                                                                |                                              |
| Address: 9076 Gervais Circle                                                                                                                          | Home Phone:                                                                                                                                                                               |                                                                                                                                                                                                                                                                                                                                                                                                                                                                                                                                                                                                                                                                                                                                                                                                                                                                                                                                                                                                                                                                                                                                                                                                                                                                                                                                                                                                                                                                                                                                                                                                                                                                                                                                                                                                                                                                                                                                                                                                                                                                                                                                |                                              |
| City: Naples                                                                                                                                          | Zip: <b>34120</b>                                                                                                                                                                         | Work Phone:                                                                                                                                                                                                                                                                                                                                                                                                                                                                                                                                                                                                                                                                                                                                                                                                                                                                                                                                                                                                                                                                                                                                                                                                                                                                                                                                                                                                                                                                                                                                                                                                                                                                                                                                                                                                                                                                                                                                                                                                                                                                                                                    |                                              |
| County: Collier                                                                                                                                       |                                                                                                                                                                                           | Cell Phone:                                                                                                                                                                                                                                                                                                                                                                                                                                                                                                                                                                                                                                                                                                                                                                                                                                                                                                                                                                                                                                                                                                                                                                                                                                                                                                                                                                                                                                                                                                                                                                                                                                                                                                                                                                                                                                                                                                                                                                                                                                                                                                                    |                                              |
| Insurance Company:                                                                                                                                    |                                                                                                                                                                                           | Policy #:                                                                                                                                                                                                                                                                                                                                                                                                                                                                                                                                                                                                                                                                                                                                                                                                                                                                                                                                                                                                                                                                                                                                                                                                                                                                                                                                                                                                                                                                                                                                                                                                                                                                                                                                                                                                                                                                                                                                                                                                                                                                                                                      |                                              |
| Year of Home: Completed in 2011                                                                                                                       | # of Stories: 2                                                                                                                                                                           | Email:                                                                                                                                                                                                                                                                                                                                                                                                                                                                                                                                                                                                                                                                                                                                                                                                                                                                                                                                                                                                                                                                                                                                                                                                                                                                                                                                                                                                                                                                                                                                                                                                                                                                                                                                                                                                                                                                                                                                                                                                                                                                                                                         |                                              |
| accompany this form. At least one photog<br>though 7. The insurer may ask additional                                                                  | ating the compliance or existence of each cograph must accompany this form to validated questions regarding the mitigated feature(                                                        | each attribute marked in each attribute marked in each attribute marked in each each attribute marked in each attribute m | in questions 3                               |
| the HVHZ (Miami-Dade or Broward cou  ✓ A. Built in compliance with the FBC a date after 3/1/2002: Building Perm  □ B. For the HVHZ Only: Built in con | npliance with the SFBC-94: Year Built                                                                                                                                                     | 4)?<br>2002/2003 provide a perm<br><br>. For homes built in 199                                                                                                                                                                                                                                                                                                                                                                                                                                                                                                                                                                                                                                                                                                                                                                                                                                                                                                                                                                                                                                                                                                                                                                                                                                                                                                                                                                                                                                                                                                                                                                                                                                                                                                                                                                                                                                                                                                                                                                                                                                                                | it application with 4, 1995, and 1996        |
|                                                                                                                                                       | types in use. Provide the permit application da                                                                                                                                           |                                                                                                                                                                                                                                                                                                                                                                                                                                                                                                                                                                                                                                                                                                                                                                                                                                                                                                                                                                                                                                                                                                                                                                                                                                                                                                                                                                                                                                                                                                                                                                                                                                                                                                                                                                                                                                                                                                                                                                                                                                                                                                                                |                                              |
| : :1 :: : : 1                                                                                                                                         | ement OR indicate that no information was ava                                                                                                                                             | • •                                                                                                                                                                                                                                                                                                                                                                                                                                                                                                                                                                                                                                                                                                                                                                                                                                                                                                                                                                                                                                                                                                                                                                                                                                                                                                                                                                                                                                                                                                                                                                                                                                                                                                                                                                                                                                                                                                                                                                                                                                                                                                                            | ce for each roof                             |
| Permit                                                                                                                                                | County Re-Roof Permit Attached To This Repor  Application FBC or MDC  Product Approval #                                                                                                  | <b>t</b><br>Year of Original Installation or<br>Replacement                                                                                                                                                                                                                                                                                                                                                                                                                                                                                                                                                                                                                                                                                                                                                                                                                                                                                                                                                                                                                                                                                                                                                                                                                                                                                                                                                                                                                                                                                                                                                                                                                                                                                                                                                                                                                                                                                                                                                                                                                                                                    | No Information<br>Provided for<br>Compliance |
|                                                                                                                                                       | 2/2018                                                                                                                                                                                    | 2018                                                                                                                                                                                                                                                                                                                                                                                                                                                                                                                                                                                                                                                                                                                                                                                                                                                                                                                                                                                                                                                                                                                                                                                                                                                                                                                                                                                                                                                                                                                                                                                                                                                                                                                                                                                                                                                                                                                                                                                                                                                                                                                           |                                              |
|                                                                                                                                                       | <u> </u>                                                                                                                                                                                  |                                                                                                                                                                                                                                                                                                                                                                                                                                                                                                                                                                                                                                                                                                                                                                                                                                                                                                                                                                                                                                                                                                                                                                                                                                                                                                                                                                                                                                                                                                                                                                                                                                                                                                                                                                                                                                                                                                                                                                                                                                                                                                                                |                                              |
| 2. Concrete/Clay Tile                                                                                                                                 | <del></del>                                                                                                                                                                               |                                                                                                                                                                                                                                                                                                                                                                                                                                                                                                                                                                                                                                                                                                                                                                                                                                                                                                                                                                                                                                                                                                                                                                                                                                                                                                                                                                                                                                                                                                                                                                                                                                                                                                                                                                                                                                                                                                                                                                                                                                                                                                                                |                                              |
|                                                                                                                                                       | <del></del>                                                                                                                                                                               |                                                                                                                                                                                                                                                                                                                                                                                                                                                                                                                                                                                                                                                                                                                                                                                                                                                                                                                                                                                                                                                                                                                                                                                                                                                                                                                                                                                                                                                                                                                                                                                                                                                                                                                                                                                                                                                                                                                                                                                                                                                                                                                                |                                              |
| 4. Built Up                                                                                                                                           |                                                                                                                                                                                           | -                                                                                                                                                                                                                                                                                                                                                                                                                                                                                                                                                                                                                                                                                                                                                                                                                                                                                                                                                                                                                                                                                                                                                                                                                                                                                                                                                                                                                                                                                                                                                                                                                                                                                                                                                                                                                                                                                                                                                                                                                                                                                                                              |                                              |
| 5. Membrane                                                                                                                                           | <u> </u>                                                                                                                                                                                  |                                                                                                                                                                                                                                                                                                                                                                                                                                                                                                                                                                                                                                                                                                                                                                                                                                                                                                                                                                                                                                                                                                                                                                                                                                                                                                                                                                                                                                                                                                                                                                                                                                                                                                                                                                                                                                                                                                                                                                                                                                                                                                                                |                                              |
| 6. Other                                                                                                                                              | _ <del></del>                                                                                                                                                                             |                                                                                                                                                                                                                                                                                                                                                                                                                                                                                                                                                                                                                                                                                                                                                                                                                                                                                                                                                                                                                                                                                                                                                                                                                                                                                                                                                                                                                                                                                                                                                                                                                                                                                                                                                                                                                                                                                                                                                                                                                                                                                                                                |                                              |
|                                                                                                                                                       | neet the FBC with a FBC or Miami-Dade Produit application date on or after 3/1/02 OR the ro                                                                                               |                                                                                                                                                                                                                                                                                                                                                                                                                                                                                                                                                                                                                                                                                                                                                                                                                                                                                                                                                                                                                                                                                                                                                                                                                                                                                                                                                                                                                                                                                                                                                                                                                                                                                                                                                                                                                                                                                                                                                                                                                                                                                                                                |                                              |
|                                                                                                                                                       | Dade Product Approval listing current at time 1994 and before 3/1/2002 OR the roof is origin                                                                                              |                                                                                                                                                                                                                                                                                                                                                                                                                                                                                                                                                                                                                                                                                                                                                                                                                                                                                                                                                                                                                                                                                                                                                                                                                                                                                                                                                                                                                                                                                                                                                                                                                                                                                                                                                                                                                                                                                                                                                                                                                                                                                                                                |                                              |
| ☐ C. One or more roof coverings do no                                                                                                                 | ot meet the requirements of Answer "A" or "B                                                                                                                                              |                                                                                                                                                                                                                                                                                                                                                                                                                                                                                                                                                                                                                                                                                                                                                                                                                                                                                                                                                                                                                                                                                                                                                                                                                                                                                                                                                                                                                                                                                                                                                                                                                                                                                                                                                                                                                                                                                                                                                                                                                                                                                                                                |                                              |
| ☐ D. No roof coverings meet the require                                                                                                               | rements of Answer "A" or "B".                                                                                                                                                             |                                                                                                                                                                                                                                                                                                                                                                                                                                                                                                                                                                                                                                                                                                                                                                                                                                                                                                                                                                                                                                                                                                                                                                                                                                                                                                                                                                                                                                                                                                                                                                                                                                                                                                                                                                                                                                                                                                                                                                                                                                                                                                                                |                                              |
| 3. <b>Roof Deck Attachment</b> : What is the we                                                                                                       | akest form of roof deck attachment?                                                                                                                                                       |                                                                                                                                                                                                                                                                                                                                                                                                                                                                                                                                                                                                                                                                                                                                                                                                                                                                                                                                                                                                                                                                                                                                                                                                                                                                                                                                                                                                                                                                                                                                                                                                                                                                                                                                                                                                                                                                                                                                                                                                                                                                                                                                |                                              |
| A. Plywood/Oriented strand board (by staples or 6d nails spaced at 6" a                                                                               | OSB) roof sheathing attached to the roof truss/<br>along the edge and 12" in the fieldOR- Batt<br>s, nails, adhesives, other deck fastening system                                        | en decking supporting wo                                                                                                                                                                                                                                                                                                                                                                                                                                                                                                                                                                                                                                                                                                                                                                                                                                                                                                                                                                                                                                                                                                                                                                                                                                                                                                                                                                                                                                                                                                                                                                                                                                                                                                                                                                                                                                                                                                                                                                                                                                                                                                       | ood shakes or wood                           |
| 24"inches o.c.) by 8d common nails other deck fastening system or truss.                                                                              | th a minimum thickness of 7/16" inch attached spaced a maximum of 12" inches in the field. rafter spacing that is shown to have an equiva or has a mean uplift resistance of at least 103 | -OR- Any system of screwlent or greater resistance to                                                                                                                                                                                                                                                                                                                                                                                                                                                                                                                                                                                                                                                                                                                                                                                                                                                                                                                                                                                                                                                                                                                                                                                                                                                                                                                                                                                                                                                                                                                                                                                                                                                                                                                                                                                                                                                                                                                                                                                                                                                                          | ws, nails, adhesives,                        |
| 24"inches o.c.) by 8d common nails decking with a minimum of 2 nails 1                                                                                | th a minimum thickness of 7/16" inch attached spaced a maximum of 6" inches in the field. per board (or 1 nail per board if each board is ves, other deck fastening system or truss/rafte | -OR- Dimensional lumbe equal to or less than 6 inc                                                                                                                                                                                                                                                                                                                                                                                                                                                                                                                                                                                                                                                                                                                                                                                                                                                                                                                                                                                                                                                                                                                                                                                                                                                                                                                                                                                                                                                                                                                                                                                                                                                                                                                                                                                                                                                                                                                                                                                                                                                                             | r/Tongue & Groove hes in width)OR-           |
| Inspectors Initials RD Property Address                                                                                                               | ss_9076 Gervais Circle                                                                                                                                                                    |                                                                                                                                                                                                                                                                                                                                                                                                                                                                                                                                                                                                                                                                                                                                                                                                                                                                                                                                                                                                                                                                                                                                                                                                                                                                                                                                                                                                                                                                                                                                                                                                                                                                                                                                                                                                                                                                                                                                                                                                                                                                                                                                | <del></del> -                                |