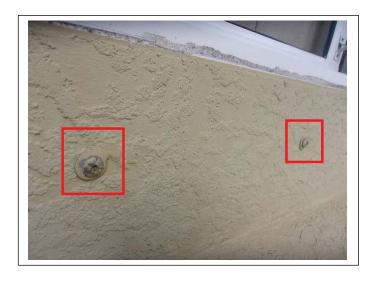

stalled at ALL window units.

FBC# FL11964.1



OPENING PROTECTION – Permanent shutter panel mounting hardware is properly installed at ALL window units.

FBC# FL11964.1



OPENING PROTECTION – Permanent shutter panel mounting hardware is properly installed at ALL window units.

FBC# FL11964.1





OPENING PROTECTION – Permanent shutter panel mounting hardware is properly installed at ALL window units.

FBC# FL11964.1



OPENING PROTECTION – Permanent shutter panel mounting hardware is properly installed at ALL window units.

FBC# FL11964.1



OPENING PROTECTION – Permanent shutter panel mounting hardware is properly installed at ALL window units.

FBC# FL11964.1



OPENING PROTECTION – Permanent shutter panel mounting hardware is properly installed at ALL window units.

FBC# FL11964.1





OPENING PROTECTION – Permanent shutter panel mounting hardware is properly installed at ALL window units.

FBC# FL11964.1



OPENING PROTECTION – Permanent shutter panel mounting hardware is properly installed at ALL window units.

FBC# FL11964.1



OPENING PROTECTION – Permanent shutter panel mounting hardware is properly installed at ALL window units.

FBC# FL11964.1



OPENING PROTECTION – Permanent shutter panel mounting hardware is properly installed at ALL window units.

FBC# FL11964.1





OPENING PROTECTION – The window unit's product approval. FBC# FL42.2



OPENING PROTECTION – The window unit's product approval. FBC# FL42.2



OPENING PROTECTION – Permanent shutter panel mounting hardware is properly installed at ALL sliding glass door units.

FBC# FL11964.1



OPENING PROTECT