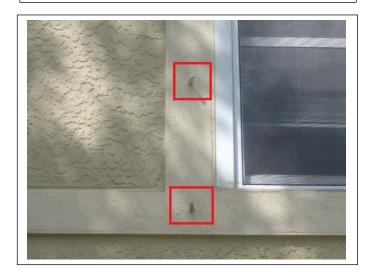

Uniform Mitigation Verification Inspection Form

Maintain a copy of this form and any documentation provided with the insurance policy

| Inspection Date: 09-13-2024                                                                                                                           |                                                                                                                                                                                           |                                                                                                                                                                                                                                                                                                                                                                                                                                                                                                                                                                                                                                                                                                                                                                                                                                                                                                                                                                                                                                                                                                                                                                                                                                                                                                                                                                                                                                                                                                                                                                                                                                                                                                                                                                                                                                                                                                                                                                                                                                                                                                                                |                                              |
|-------------------------------------------------------------------------------------------------------------------------------------------------------|-------------------------------------------------------------------------------------------------------------------------------------------------------------------------------------------|--------------------------------------------------------------------------------------------------------------------------------------------------------------------------------------------------------------------------------------------------------------------------------------------------------------------------------------------------------------------------------------------------------------------------------------------------------------------------------------------------------------------------------------------------------------------------------------------------------------------------------------------------------------------------------------------------------------------------------------------------------------------------------------------------------------------------------------------------------------------------------------------------------------------------------------------------------------------------------------------------------------------------------------------------------------------------------------------------------------------------------------------------------------------------------------------------------------------------------------------------------------------------------------------------------------------------------------------------------------------------------------------------------------------------------------------------------------------------------------------------------------------------------------------------------------------------------------------------------------------------------------------------------------------------------------------------------------------------------------------------------------------------------------------------------------------------------------------------------------------------------------------------------------------------------------------------------------------------------------------------------------------------------------------------------------------------------------------------------------------------------|----------------------------------------------|
| Owner Information                                                                                                                                     |                                                                                                                                                                                           |                                                                                                                                                                                                                                                                                                                                                                                                                                                                                                                                                                                                                                                                                                                                                                                                                                                                                                                                                                                                                                                                                                                                                                                                                                                                                                                                                                                                                                                                                                                                                                                                                                                                                                                                                                                                                                                                                                                                                                                                                                                                                                                                |                                              |
| Owner Name: Vista Townhomes at Heritag                                                                                                                | ge Bay Association, Inc.                                                                                                                                                                  | Contact Person:                                                                                                                                                                                                                                                                                                                                                                                                                                                                                                                                                                                                                                                                                                                                                                                                                                                                                                                                                                                                                                                                                                                                                                                                                                                                                                                                                                                                                                                                                                                                                                                                                                                                                                                                                                                                                                                                                                                                                                                                                                                                                                                |                                              |
| Address: 9076 Gervais Circle                                                                                                                          | Home Phone:                                                                                                                                                                               |                                                                                                                                                                                                                                                                                                                                                                                                                                                                                                                                                                                                                                                                                                                                                                                                                                                                                                                                                                                                                                                                                                                                                                                                                                                                                                                                                                                                                                                                                                                                                                                                                                                                                                                                                                                                                                                                                                                                                                                                                                                                                                                                |                                              |
| City: Naples                                                                                                                                          | Zip: <b>34120</b>                                                                                                                                                                         | Work Phone:                                                                                                                                                                                                                                                                                                                                                                                                                                                                                                                                                                                                                                                                                                                                                                                                                                                                                                                                                                                                                                                                                                                                                                                                                                                                                                                                                                                                                                                                                                                                                                                                                                                                                                                                                                                                                                                                                                                                                                                                                                                                                                                    |                                              |
| County: Collier                                                                                                                                       |                                                                                                                                                                                           | Cell Phone:                                                                                                                                                                                                                                                                                                                                                                                                                                                                                                                                                                                                                                                                                                                                                                                                                                                                                                                                                                                                                                                                                                                                                                                                                                                                                                                                                                                                                                                                                                                                                                                                                                                                                                                                                                                                                                                                                                                                                                                                                                                                                                                    |                                              |
| Insurance Company:                                                                                                                                    |                                                                                                                                                                                           | Policy #:                                                                                                                                                                                                                                                                                                                                                                                                                                                                                                                                                                                                                                                                                                                                                                                                                                                                                                                                                                                                                                                                                                                                                                                                                                                                                                                                                                                                                                                                                                                                                                                                                                                                                                                                                                                                                                                                                                                                                                                                                                                                                                                      |                                              |
| Year of Home: Completed in 2011                                                                                                                       | # of Stories: 2                                                                                                                                                                           | Email:                                                                                                                                                                                                                                                                                                                                                                                                                                                                                                                                                                                                                                                                                                                                                                                                                                                                                                                                                                                                                                                                                                                                                                                                                                                                                                                                                                                                                                                                                                                                                                                                                                                                                                                                                                                                                                                                                                                                                                                                                                                                                                                         |                                              |
| accompany this form. At least one photog<br>though 7. The insurer may ask additional                                                                  | ating the compliance or existence of each cograph must accompany this form to validated questions regarding the mitigated feature(                                                        | each attribute marked in each attribute marked in each attribute marked in each each attribute marked in each attribute m | in questions 3                               |
| the HVHZ (Miami-Dade or Broward cou  ✓ A. Built in compliance with the FBC a date after 3/1/2002: Building Perm  □ B. For the HVHZ Only: Built in con | npliance with the SFBC-94: Year Built                                                                                                                                                     | 4)?<br>2002/2003 provide a perm<br><br>. For homes built in 199                                                                                                                                                                                                                                                                                                                                                                                                                                                                                                                                                                                                                                                                                                                                                                                                                                                                                                                                                                                                                                                                                                                                                                                                                                                                                                                                                                                                                                                                                                                                                                                                                                                                                                                                                                                                                                                                                                                                                                                                                                                                | it application with 4, 1995, and 1996        |
|                                                                                                                                                       | types in use. Provide the permit application da                                                                                                                                           |                                                                                                                                                                                                                                                                                                                                                                                                                                                                                                                                                                                                                                                                                                                                                                                                                                                                                                                                                                                                                                                                                                                                                                                                                                                                                                                                                                                                                                                                                                                                                                                                                                                                                                                                                                                                                                                                                                                                                                                                                                                                                                                                |                                              |
| : :1 :: : : 1                                                                                                                                         | ement OR indicate that no information was ava                                                                                                                                             | • •                                                                                                                                                                                                                                                                                                                                                                                                                                                                                                                                                                                                                                                                                                                                                                                                                                                                                                                                                                                                                                                                                                                                                                                                                                                                                                                                                                                                                                                                                                                                                                                                                                                                                                                                                                                                                                                                                                                                                                                                                                                                                                                            | ce for each roof                             |
| Permit                                                                                                                                                | County Re-Roof Permit Attached To This Repor  Application FBC or MDC  Product Approval #                                                                                                  | <b>t</b><br>Year of Original Installation or<br>Replacement                                                                                                                                                                                                                                                                                                                                                                                                                                                                                                                                                                                                                                                                                                                                                                                                                                                                                                                                                                                                                                                                                                                                                                                                                                                                                                                                                                                                                                                                                                                                                                                                                                                                                                                                                                                                                                                                                                                                                                                                                                                                    | No Information<br>Provided for<br>Compliance |
|                                                                                                                                                       | 2/2018                                                                                                                                                                                    | 2018                                                                                                                                                                                                                                                                                                                                                                                                                                                                                                                                                                                                                                                                                                                                                                                                                                                                                                                                                                                                                                                                                                                                                                                                                                                                                                                                                                                                                                                                                                                                                                                                                                                                                                                                                                                                                                                                                                                                                                                                                                                                                                                           |                                              |
|                                                                                                                                                       | <u> </u>                                                                                                                                                                                  |                                                                                                                                                                                                                                                                                                                                                                                                                                                                                                                                                                                                                                                                                                                                                                                                                                                                                                                                                                                                                                                                                                                                                                                                                                                                                                                                                                                                                                                                                                                                                                                                                                                                                                                                                                                                                                                                                                                                                                                                                                                                                                                                |                                              |
| 2. Concrete/Clay Tile                                                                                                                                 | <del></del>                                                                                                                                                                               |                                                                                                                                                                                                                                                                                                                                                                                                                                                                                                                                                                                                                                                                                                                                                                                                                                                                                                                                                                                                                                                                                                                                                                                                                                                                                                                                                                                                                                                                                                                                                                                                                                                                                                                                                                                                                                                                                                                                                                                                                                                                                                                                |                                              |
|                                                                                                                                                       | <del></del>                                                                                                                                                                               |                                                                                                                                                                                                                                                                                                                                                                                                                                                                                                                                                                                                                                                                                                                                                                                                                                                                                                                                                                                                                                                                                                                                                                                                                                                                                                                                                                                                                                                                                                                                                                                                                                                                                                                                                                                                                                                                                                                                                                                                                                                                                                                                |                                              |
| 4. Built Up                                                                                                                                           |                                                                                                                                                                                           | -                                                                                                                                                                                                                                                                                                                                                                                                                                                                                                                                                                                                                                                                                                                                                                                                                                                                                                                                                                                                                                                                                                                                                                                                                                                                                                                                                                                                                                                                                                                                                                                                                                                                                                                                                                                                                                                                                                                                                                                                                                                                                                                              |                                              |
| 5. Membrane                                                                                                                                           | <u> </u>                                                                                                                                                                                  |                                                                                                                                                                                                                                                                                                                                                                                                                                                                                                                                                                                                                                                                                                                                                                                                                                                                                                                                                                                                                                                                                                                                                                                                                                                                                                                                                                                                                                                                                                                                                                                                                                                                                                                                                                                                                                                                                                                                                                                                                                                                                                                                |                                              |
| 6. Other                                                                                                                                              | _ <del></del>                                                                                                                                                                             |                                                                                                                                                                                                                                                                                                                                                                                                                                                                                                                                                                                                                                                                                                                                                                                                                                                                                                                                                                                                                                                                                                                                                                                                                                                                                                                                                                                                                                                                                                                                                                                                                                                                                                                                                                                                                                                                                                                                                                                                                                                                                                                                |                                              |
|                                                                                                                                                       | neet the FBC with a FBC or Miami-Dade Produit application date on or after 3/1/02 OR the ro                                                                                               |                                                                                                                                                                                                                                                                                                                                                                                                                                                                                                                                                                                                                                                                                                                                                                                                                                                                                                                                                                                                                                                                                                                                                                                                                                                                                                                                                                                                                                                                                                                                                                                                                                                                                                                                                                                                                                                                                                                                                                                                                                                                                                                                |                                              |
|                                                                                                                                                       | Dade Product Approval listing current at time 1994 and before 3/1/2002 OR the roof is origin                                                                                              |                                                                                                                                                                                                                                                                                                                                                                                                                                                                                                                                                                                                                                                                                                                                                                                                                                                                                                                                                                                                                                                                                                                                                                                                                                                                                                                                                                                                                                                                                                                                                                                                                                                                                                                                                                                                                                                                                                                                                                                                                                                                                                                                |                                              |
| ☐ C. One or more roof coverings do no                                                                                                                 | ot meet the requirements of Answer "A" or "B                                                                                                                                              |                                                                                                                                                                                                                                                                                                                                                                                                                                                                                                                                                                                                                                                                                                                                                                                                                                                                                                                                                                                                                                                                                                                                                                                                                                                                                                                                                                                                                                                                                                                                                                                                                                                                                                                                                                                                                                                                                                                                                                                                                                                                                                                                |                                              |
| ☐ D. No roof coverings meet the require                                                                                                               | rements of Answer "A" or "B".                                                                                                                                                             |                                                                                                                                                                                                                                                                                                                                                                                                                                                                                                                                                                                                                                                                                                                                                                                                                                                                                                                                                                                                                                                                                                                                                                                                                                                                                                                                                                                                                                                                                                                                                                                                                                                                                                                                                                                                                                                                                                                                                                                                                                                                                                                                |                                              |
| 3. <b>Roof Deck Attachment</b> : What is the we                                                                                                       | akest form of roof deck attachment?                                                                                                                                                       |                                                                                                                                                                                                                                                                                                                                                                                                                                                                                                                                                                                                                                                                                                                                                                                                                                                                                                                                                                                                                                                                                                                                                                                                                                                                                                                                                                                                                                                                                                                                                                                                                                                                                                                                                                                                                                                                                                                                                                                                                                                                                                                                |                                              |
| A. Plywood/Oriented strand board (by staples or 6d nails spaced at 6" a                                                                               | OSB) roof sheathing attached to the roof truss/<br>along the edge and 12" in the fieldOR- Batt<br>s, nails, adhesives, other deck fastening system                                        | en decking supporting wo                                                                                                                                                                                                                                                                                                                                                                                                                                                                                                                                                                                                                                                                                                                                                                                                                                                                                                                                                                                                                                                                                                                                                                                                                                                                                                                                                                                                                                                                                                                                                                                                                                                                                                                                                                                                                                                                                                                                                                                                                                                                                                       | ood shakes or wood                           |
| 24"inches o.c.) by 8d common nails other deck fastening system or truss.                                                                              | th a minimum thickness of 7/16" inch attached spaced a maximum of 12" inches in the field. rafter spacing that is shown to have an equiva or has a mean uplift resistance of at least 103 | -OR- Any system of screwlent or greater resistance to                                                                                                                                                                                                                                                                                                                                                                                                                                                                                                                                                                                                                                                                                                                                                                                                                                                                                                                                                                                                                                                                                                                                                                                                                                                                                                                                                                                                                                                                                                                                                                                                                                                                                                                                                                                                                                                                                                                                                                                                                                                                          | ws, nails, adhesives,                        |
| 24"inches o.c.) by 8d common nails decking with a minimum of 2 nails 1                                                                                | th a minimum thickness of 7/16" inch attached spaced a maximum of 6" inches in the field. per board (or 1 nail per board if each board is ves, other deck fastening system or truss/rafte | -OR- Dimensional lumbe equal to or less than 6 inc                                                                                                                                                                                                                                                                                                                                                                                                                                                                                                                                                                                                                                                                                                                                                                                                                                                                                                                                                                                                                                                                                                                                                                                                                                                                                                                                                                                                                                                                                                                                                                                                                                                                                                                                                                                                                                                                                                                                                                                                                                                                             | r/Tongue & Groove hes in width)OR-           |
| Inspectors Initials RD Property Address                                                                                                               | ss_9076 Gervais Circle                                                                                                                                                                    |                                                                                                                                                                                                                                                                                                                                                                                                                                                                                                                                                                                                                                                                                                                                                                                                                                                                                                                                                                                                                                                                                                                                                                                                                                                                                                                                                                                                                                                                                                                                                                                                                                                                                                                                                                                                                                                                                                                                                                                                                                                                                                                                | <del></del> -                                |