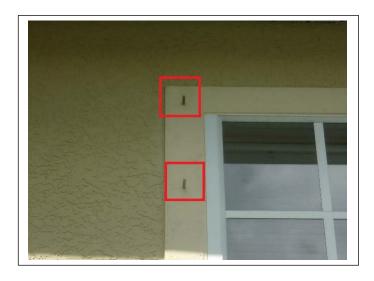

Uniform Mitigation Verification Inspection Form

Maintain a copy of this form and any documentation provided with the insurance policy

| Inspection Date: 09-13-2024                                                                                                                           |                                                                                                                                                                                           |                                                                                                                                                                                                                                                                                                                                                                                                                                                                                                                                                                                                                                                                                                                                                                                                                                                                                                                                                                                                                                                                                                                                                                                                                                                                                                                                                                                                                                                                                                                                                                                                                                                                                                                                                                                                                                                                                                                                                                                                                                                                                                                                |                                              |
|-------------------------------------------------------------------------------------------------------------------------------------------------------|-------------------------------------------------------------------------------------------------------------------------------------------------------------------------------------------|--------------------------------------------------------------------------------------------------------------------------------------------------------------------------------------------------------------------------------------------------------------------------------------------------------------------------------------------------------------------------------------------------------------------------------------------------------------------------------------------------------------------------------------------------------------------------------------------------------------------------------------------------------------------------------------------------------------------------------------------------------------------------------------------------------------------------------------------------------------------------------------------------------------------------------------------------------------------------------------------------------------------------------------------------------------------------------------------------------------------------------------------------------------------------------------------------------------------------------------------------------------------------------------------------------------------------------------------------------------------------------------------------------------------------------------------------------------------------------------------------------------------------------------------------------------------------------------------------------------------------------------------------------------------------------------------------------------------------------------------------------------------------------------------------------------------------------------------------------------------------------------------------------------------------------------------------------------------------------------------------------------------------------------------------------------------------------------------------------------------------------|----------------------------------------------|
| Owner Information                                                                                                                                     |                                                                                                                                                                                           |                                                                                                                                                                                                                                                                                                                                                                                                                                                                                                                                                                                                                                                                                                                                                                                                                                                                                                                                                                                                                                                                                                                                                                                                                                                                                                                                                                                                                                                                                                                                                                                                                                                                                                                                                                                                                                                                                                                                                                                                                                                                                                                                |                                              |
| Owner Name: Vista Townhomes at Heritag                                                                                                                | ge Bay Association, Inc.                                                                                                                                                                  | Contact Person:                                                                                                                                                                                                                                                                                                                                                                                                                                                                                                                                                                                                                                                                                                                                                                                                                                                                                                                                                                                                                                                                                                                                                                                                                                                                                                                                                                                                                                                                                                                                                                                                                                                                                                                                                                                                                                                                                                                                                                                                                                                                                                                |                                              |
| Address: 9076 Gervais Circle                                                                                                                          | Home Phone:                                                                                                                                                                               |                                                                                                                                                                                                                                                                                                                                                                                                                                                                                                                                                                                                                                                                                                                                                                                                                                                                                                                                                                                                                                                                                                                                                                                                                                                                                                                                                                                                                                                                                                                                                                                                                                                                                                                                                                                                                                                                                                                                                                                                                                                                                                                                |                                              |
| City: Naples                                                                                                                                          | Zip: <b>34120</b>                                                                                                                                                                         | Work Phone:                                                                                                                                                                                                                                                                                                                                                                                                                                                                                                                                                                                                                                                                                                                                                                                                                                                                                                                                                                                                                                                                                                                                                                                                                                                                                                                                                                                                                                                                                                                                                                                                                                                                                                                                                                                                                                                                                                                                                                                                                                                                                                                    |                                              |
| County: Collier                                                                                                                                       |                                                                                                                                                                                           | Cell Phone:                                                                                                                                                                                                                                                                                                                                                                                                                                                                                                                                                                                                                                                                                                                                                                                                                                                                                                                                                                                                                                                                                                                                                                                                                                                                                                                                                                                                                                                                                                                                                                                                                                                                                                                                                                                                                                                                                                                                                                                                                                                                                                                    |                                              |
| Insurance Company:                                                                                                                                    |                                                                                                                                                                                           | Policy #:                                                                                                                                                                                                                                                                                                                                                                                                                                                                                                                                                                                                                                                                                                                                                                                                                                                                                                                                                                                                                                                                                                                                                                                                                                                                                                                                                                                                                                                                                                                                                                                                                                                                                                                                                                                                                                                                                                                                                                                                                                                                                                                      |                                              |
| Year of Home: Completed in 2011                                                                                                                       | # of Stories: 2                                                                                                                                                                           | Email:                                                                                                                                                                                                                                                                                                                                                                                                                                                                                                                                                                                                                                                                                                                                                                                                                                                                                                                                                                                                                                                                                                                                                                                                                                                                                                                                                                                                                                                                                                                                                                                                                                                                                                                                                                                                                                                                                                                                                                                                                                                                                                                         |                                              |
| accompany this form. At least one photog<br>though 7. The insurer may ask additional                                                                  | ating the compliance or existence of each cograph must accompany this form to validated questions regarding the mitigated feature(                                                        | each attribute marked in each attribute marked in each attribute marked in each each attribute marked in each attribute m | in questions 3                               |
| the HVHZ (Miami-Dade or Broward cou  ✓ A. Built in compliance with the FBC a date after 3/1/2002: Building Perm  □ B. For the HVHZ Only: Built in con | npliance with the SFBC-94: Year Built                                                                                                                                                     | 4)?<br>2002/2003 provide a perm<br><br>. For homes built in 199                                                                                                                                                                                                                                                                                                                                                                                                                                                                                                                                                                                                                                                                                                                                                                                                                                                                                                                                                                                                                                                                                                                                                                                                                                                                                                                                                                                                                                                                                                                                                                                                                                                                                                                                                                                                                                                                                                                                                                                                                                                                | it application with 4, 1995, and 1996        |
|                                                                                                                                                       | types in use. Provide the permit application da                                                                                                                                           |                                                                                                                                                                                                                                                                                                                                                                                                                                                                                                                                                                                                                                                                                                                                                                                                                                                                                                                                                                                                                                                                                                                                                                                                                                                                                                                                                                                                                                                                                                                                                                                                                                                                                                                                                                                                                                                                                                                                                                                                                                                                                                                                |                                              |
| : :1 :: : : 1                                                                                                                                         | ement OR indicate that no information was ava                                                                                                                                             | • •                                                                                                                                                                                                                                                                                                                                                                                                                                                                                                                                                                                                                                                                                                                                                                                                                                                                                                                                                                                                                                                                                                                                                                                                                                                                                                                                                                                                                                                                                                                                                                                                                                                                                                                                                                                                                                                                                                                                                                                                                                                                                                                            | ce for each roof                             |
| Permit                                                                                                                                                | County Re-Roof Permit Attached To This Repor  Application FBC or MDC  Product Approval #                                                                                                  | <b>t</b><br>Year of Original Installation or<br>Replacement                                                                                                                                                                                                                                                                                                                                                                                                                                                                                                                                                                                                                                                                                                                                                                                                                                                                                                                                                                                                                                                                                                                                                                                                                                                                                                                                                                                                                                                                                                                                                                                                                                                                                                                                                                                                                                                                                                                                                                                                                                                                    | No Information<br>Provided for<br>Compliance |
|                                                                                                                                                       | 2/2018                                                                                                                                                                                    | 2018                                                                                                                                                                                                                                                                                                                                                                                                                                                                                                                                                                                                                                                                                                                                                                                                                                                                                                                                                                                                                                                                                                                                                                                                                                                                                                                                                                                                                                                                                                                                                                                                                                                                                                                                                                                                                                                                                                                                                                                                                                                                                                                           |                                              |
|                                                                                                                                                       | <u> </u>                                                                                                                                                                                  |                                                                                                                                                                                                                                                                                                                                                                                                                                                                                                                                                                                                                                                                                                                                                                                                                                                                                                                                                                                                                                                                                                                                                                                                                                                                                                                                                                                                                                                                                                                                                                                                                                                                                                                                                                                                                                                                                                                                                                                                                                                                                                                                |                                              |
| 2. Concrete/Clay Tile                                                                                                                                 | <del></del>                                                                                                                                                                               |                                                                                                                                                                                                                                                                                                                                                                                                                                                                                                                                                                                                                                                                                                                                                                                                                                                                                                                                                                                                                                                                                                                                                                                                                                                                                                                                                                                                                                                                                                                                                                                                                                                                                                                                                                                                                                                                                                                                                                                                                                                                                                                                |                                              |
|                                                                                                                                                       | <del></del>                                                                                                                                                                               |                                                                                                                                                                                                                                                                                                                                                                                                                                                                                                                                                                                                                                                                                                                                                                                                                                                                                                                                                                                                                                                                                                                                                                                                                                                                                                                                                                                                                                                                                                                                                                                                                                                                                                                                                                                                                                                                                                                                                                                                                                                                                                                                |                                              |
| 4. Built Up                                                                                                                                           |                                                                                                                                                                                           | -                                                                                                                                                                                                                                                                                                                                                                                                                                                                                                                                                                                                                                                                                                                                                                                                                                                                                                                                                                                                                                                                                                                                                                                                                                                                                                                                                                                                                                                                                                                                                                                                                                                                                                                                                                                                                                                                                                                                                                                                                                                                                                                              |                                              |
| 5. Membrane                                                                                                                                           | <u> </u>                                                                                                                                                                                  |                                                                                                                                                                                                                                                                                                                                                                                                                                                                                                                                                                                                                                                                                                                                                                                                                                                                                                                                                                                                                                                                                                                                                                                                                                                                                                                                                                                                                                                                                                                                                                                                                                                                                                                                                                                                                                                                                                                                                                                                                                                                                                                                |                                              |
| 6. Other                                                                                                                                              | _ <del></del>                                                                                                                                                                             |                                                                                                                                                                                                                                                                                                                                                                                                                                                                                                                                                                                                                                                                                                                                                                                                                                                                                                                                                                                                                                                                                                                                                                                                                                                                                                                                                                                                                                                                                                                                                                                                                                                                                                                                                                                                                                                                                                                                                                                                                                                                                                                                |                                              |
|                                                                                                                                                       | neet the FBC with a FBC or Miami-Dade Produit application date on or after 3/1/02 OR the ro                                                                                               |                                                                                                                                                                                                                                                                                                                                                                                                                                                                                                                                                                                                                                                                                                                                                                                                                                                                                                                                                                                                                                                                                                                                                                                                                                                                                                                                                                                                                                                                                                                                                                                                                                                                                                                                                                                                                                                                                                                                                                                                                                                                                                                                |                                              |
|                                                                                                                                                       | Dade Product Approval listing current at time 1994 and before 3/1/2002 OR the roof is origin                                                                                              |                                                                                                                                                                                                                                                                                                                                                                                                                                                                                                                                                                                                                                                                                                                                                                                                                                                                                                                                                                                                                                                                                                                                                                                                                                                                                                                                                                                                                                                                                                                                                                                                                                                                                                                                                                                                                                                                                                                                                                                                                                                                                                                                |                                              |
| ☐ C. One or more roof coverings do no                                                                                                                 | ot meet the requirements of Answer "A" or "B                                                                                                                                              |                                                                                                                                                                                                                                                                                                                                                                                                                                                                                                                                                                                                                                                                                                                                                                                                                                                                                                                                                                                                                                                                                                                                                                                                                                                                                                                                                                                                                                                                                                                                                                                                                                                                                                                                                                                                                                                                                                                                                                                                                                                                                                                                |                                              |
| ☐ D. No roof coverings meet the require                                                                                                               | rements of Answer "A" or "B".                                                                                                                                                             |                                                                                                                                                                                                                                                                                                                                                                                                                                                                                                                                                                                                                                                                                                                                                                                                                                                                                                                                                                                                                                                                                                                                                                                                                                                                                                                                                                                                                                                                                                                                                                                                                                                                                                                                                                                                                                                                                                                                                                                                                                                                                                                                |                                              |
| 3. <b>Roof Deck Attachment</b> : What is the we                                                                                                       | akest form of roof deck attachment?                                                                                                                                                       |                                                                                                                                                                                                                                                                                                                                                                                                                                                                                                                                                                                                                                                                                                                                                                                                                                                                                                                                                                                                                                                                                                                                                                                                                                                                                                                                                                                                                                                                                                                                                                                                                                                                                                                                                                                                                                                                                                                                                                                                                                                                                                                                |                                              |
| A. Plywood/Oriented strand board (by staples or 6d nails spaced at 6" a                                                                               | OSB) roof sheathing attached to the roof truss/<br>along the edge and 12" in the fieldOR- Batt<br>s, nails, adhesives, other deck fastening system                                        | en decking supporting wo                                                                                                                                                                                                                                                                                                                                                                                                                                                                                                                                                                                                                                                                                                                                                                                                                                                                                                                                                                                                                                                                                                                                                                                                                                                                                                                                                                                                                                                                                                                                                                                                                                                                                                                                                                                                                                                                                                                                                                                                                                                                                                       | ood shakes or wood                           |
| 24"inches o.c.) by 8d common nails other deck fastening system or truss.                                                                              | th a minimum thickness of 7/16" inch attached spaced a maximum of 12" inches in the field. rafter spacing that is shown to have an equiva or has a mean uplift resistance of at least 103 | -OR- Any system of screwlent or greater resistance to                                                                                                                                                                                                                                                                                                                                                                                                                                                                                                                                                                                                                                                                                                                                                                                                                                                                                                                                                                                                                                                                                                                                                                                                                                                                                                                                                                                                                                                                                                                                                                                                                                                                                                                                                                                                                                                                                                                                                                                                                                                                          | ws, nails, adhesives,                        |
| 24"inches o.c.) by 8d common nails decking with a minimum of 2 nails 1                                                                                | th a minimum thickness of 7/16" inch attached spaced a maximum of 6" inches in the field. per board (or 1 nail per board if each board is ves, other deck fastening system or truss/rafte | -OR- Dimensional lumbe equal to or less than 6 inc                                                                                                                                                                                                                                                                                                                                                                                                                                                                                                                                                                                                                                                                                                                                                                                                                                                                                                                                                                                                                                                                                                                                                                                                                                                                                                                                                                                                                                                                                                                                                                                                                                                                                                                                                                                                                                                                                                                                                                                                                                                                             | r/Tongue & Groove hes in width)OR-           |
| Inspectors Initials RD Property Address                                                                                                               | ss_9076 Gervais Circle                                                                                                                                                                    |                                                                                                                                                                                                                                                                                                                                                                                                                                                                                                                                                                                                                                                                                                                                                                                                                                                                                                                                                                                                                                                                                                                                                                                                                                                                                                                                                                                                                                                                                                                                                                                                                                                                                                                                                                                                                                                                                                                                                                                                                                                                                                                                | <del></del> -                                |