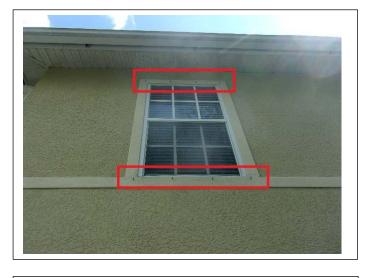

panels are available to protect all glazed openings.

FBC# FL11964.1



OPENING PROTECTION – The metal corrugated shutter panel's product approval stamp. FBC# FL11964.1





OPENING PROTECTION – Permanent shutter panel mounting hardware is properly installed at ALL window units.

FBC# FL11964.1



OPENING PROTECTION – Permanent shutter panel mounting hardware is properly installed at ALL window units.

FBC# FL11964.1



OPENING PROTECTION – Permanent shutter panel mounting hardware is properly installed at ALL window units.

FBC# FL11964.1



OPENING PROTECTION – Permanent shutter panel mounting hardware is properly installed at ALL window units.

FBC# FL11964.1





OPENING PROTECTION – Permanent shutter panel mounting hardware is properly installed at ALL window units.

FBC# FL11964.1



OPENING PROTECTION – Permanent shutter panel mounting hardware is properly installed at ALL window units.

FBC# FL11964.1



OPENING PROTECTION – Permanent shutter panel mounting hardware is properly installed at ALL window units.

FBC# FL11964.1



OPENING PROTECTION – Permanent shutter panel mounting hardware is properly installed at ALL window units.

FBC# FL11964.1





OPENING PROTECTION – Permanent shutter panel mounting hardware is properly installed at ALL window units.

FBC# FL11964.1



OPENING PROTECTION – Permanent shutter panel mounting hardware is properly installed at ALL window units.

FBC# FL11964.1



OPENING PROTECTION – Permanent shutter panel mounting hardware is properly installed at ALL window units.

FBC# FL11964.1



OPENING PROTECTION – Permanent shutter panel m