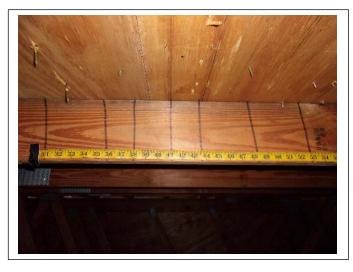

idential.  Secondary Water Barrier: | 3 Underlayment shall comply with Section Residential.  Secondary Water Barrier:       |



Office: 239.810.7793 Email: radjrsas@yahoo.com





FRONT ELEVATION VIEW

SIDE ELEVATION VIEW – The side entryway gables are not structurally connected to the main roofing system.

They are attached to the reinforced walls.



REAR ELEVATION VIEW

SIDE ELEVATION VIEW – The side entryway gables are not structurally connected to the main roofing system. They are attached to the reinforced walls.



Office: 239.810.7793 Email: radjrsas@yahoo.com



ROOF DECK THICKNESS –  $\frac{1}{2}$  inch plywood



ROOF DECK ATTACHEMNT – 8d ring shank nails added in 2018. Roofing contract attached to this report.



ROOF DECK ATTACHMENT – 8d nails within 6 inches along the edge



ROOF DECK ATTACHMENT – 8d nails within 6 inches in the field



Office: 239.810.7793
Email: radjrsas@yahoo.com



ROOF TO WALL ATTACHMENT – Properly installed Single Wraps



ROOF TO WALL ATTACHMENT – Properly installed Single Wraps



ROOF GEOMETRY – Aerial view of the Hip Roof Shape.



SECONDARY WATER BARRIER – A polymer adhesive (peel & stick) SWR Barrier was installed on the entire roof deck in 2018. Documentation attached to this report.

NOA#15-0707.09





OPENING PROTECTION – The hinged entry doors cannot be identified as being impact rated, but local and FBC required the doors to be ASTM E-330 rated at a minimum.



OPENING PROTECTION – The hinged entry doors cannot be identified as being impact rated, but local and FBC required the doors to be ASTM E-330 rated at a minimum.