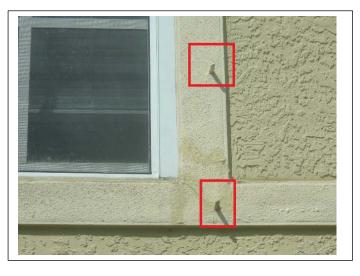

Uniform Mitigation Verification Inspection Form

Maintain a copy of this form and any documentation provided with the insurance policy

| Inspection Date: 09-13-2024                                                                                                                           |                                                                                                                                                                                           |                                                                                                                                                                                                                                                                                                                                                                                                                                                                                                                                                                                                                                                                                                                                                                                                                                                                                                                                                                                                                                                                                                                                                                                                                                                                                                                                                                                                                                                                                                                                                                                                                                                                                                                                                                                                                                                                                                                                                                                                                                                                                                                                |                                              |
|-------------------------------------------------------------------------------------------------------------------------------------------------------|-------------------------------------------------------------------------------------------------------------------------------------------------------------------------------------------|--------------------------------------------------------------------------------------------------------------------------------------------------------------------------------------------------------------------------------------------------------------------------------------------------------------------------------------------------------------------------------------------------------------------------------------------------------------------------------------------------------------------------------------------------------------------------------------------------------------------------------------------------------------------------------------------------------------------------------------------------------------------------------------------------------------------------------------------------------------------------------------------------------------------------------------------------------------------------------------------------------------------------------------------------------------------------------------------------------------------------------------------------------------------------------------------------------------------------------------------------------------------------------------------------------------------------------------------------------------------------------------------------------------------------------------------------------------------------------------------------------------------------------------------------------------------------------------------------------------------------------------------------------------------------------------------------------------------------------------------------------------------------------------------------------------------------------------------------------------------------------------------------------------------------------------------------------------------------------------------------------------------------------------------------------------------------------------------------------------------------------|----------------------------------------------|
| Owner Information                                                                                                                                     |                                                                                                                                                                                           |                                                                                                                                                                                                                                                                                                                                                                                                                                                                                                                                                                                                                                                                                                                                                                                                                                                                                                                                                                                                                                                                                                                                                                                                                                                                                                                                                                                                                                                                                                                                                                                                                                                                                                                                                                                                                                                                                                                                                                                                                                                                                                                                |                                              |
| Owner Name: Vista Townhomes at Heritag                                                                                                                | ge Bay Association, Inc.                                                                                                                                                                  | Contact Person:                                                                                                                                                                                                                                                                                                                                                                                                                                                                                                                                                                                                                                                                                                                                                                                                                                                                                                                                                                                                                                                                                                                                                                                                                                                                                                                                                                                                                                                                                                                                                                                                                                                                                                                                                                                                                                                                                                                                                                                                                                                                                                                |                                              |
| Address: 9076 Gervais Circle                                                                                                                          | Home Phone:                                                                                                                                                                               |                                                                                                                                                                                                                                                                                                                                                                                                                                                                                                                                                                                                                                                                                                                                                                                                                                                                                                                                                                                                                                                                                                                                                                                                                                                                                                                                                                                                                                                                                                                                                                                                                                                                                                                                                                                                                                                                                                                                                                                                                                                                                                                                |                                              |
| City: Naples                                                                                                                                          | Zip: <b>34120</b>                                                                                                                                                                         | Work Phone:                                                                                                                                                                                                                                                                                                                                                                                                                                                                                                                                                                                                                                                                                                                                                                                                                                                                                                                                                                                                                                                                                                                                                                                                                                                                                                                                                                                                                                                                                                                                                                                                                                                                                                                                                                                                                                                                                                                                                                                                                                                                                                                    |                                              |
| County: Collier                                                                                                                                       |                                                                                                                                                                                           | Cell Phone:                                                                                                                                                                                                                                                                                                                                                                                                                                                                                                                                                                                                                                                                                                                                                                                                                                                                                                                                                                                                                                                                                                                                                                                                                                                                                                                                                                                                                                                                                                                                                                                                                                                                                                                                                                                                                                                                                                                                                                                                                                                                                                                    |                                              |
| Insurance Company:                                                                                                                                    |                                                                                                                                                                                           | Policy #:                                                                                                                                                                                                                                                                                                                                                                                                                                                                                                                                                                                                                                                                                                                                                                                                                                                                                                                                                                                                                                                                                                                                                                                                                                                                                                                                                                                                                                                                                                                                                                                                                                                                                                                                                                                                                                                                                                                                                                                                                                                                                                                      |                                              |
| Year of Home: Completed in 2011                                                                                                                       | # of Stories: 2                                                                                                                                                                           | Email:                                                                                                                                                                                                                                                                                                                                                                                                                                                                                                                                                                                                                                                                                                                                                                                                                                                                                                                                                                                                                                                                                                                                                                                                                                                                                                                                                                                                                                                                                                                                                                                                                                                                                                                                                                                                                                                                                                                                                                                                                                                                                                                         |                                              |
| accompany this form. At least one photog<br>though 7. The insurer may ask additional                                                                  | ating the compliance or existence of each cograph must accompany this form to validated questions regarding the mitigated feature(                                                        | each attribute marked in each attribute marked in each attribute marked in each each attribute marked in each attribute m | in questions 3                               |
| the HVHZ (Miami-Dade or Broward cou  ✓ A. Built in compliance with the FBC a date after 3/1/2002: Building Perm  □ B. For the HVHZ Only: Built in con | npliance with the SFBC-94: Year Built                                                                                                                                                     | 4)?<br>2002/2003 provide a perm<br><br>. For homes built in 199                                                                                                                                                                                                                                                                                                                                                                                                                                                                                                                                                                                                                                                                                                                                                                                                                                                                                                                                                                                                                                                                                                                                                                                                                                                                                                                                                                                                                                                                                                                                                                                                                                                                                                                                                                                                                                                                                                                                                                                                                                                                | it application with 4, 1995, and 1996        |
|                                                                                                                                                       | types in use. Provide the permit application da                                                                                                                                           |                                                                                                                                                                                                                                                                                                                                                                                                                                                                                                                                                                                                                                                                                                                                                                                                                                                                                                                                                                                                                                                                                                                                                                                                                                                                                                                                                                                                                                                                                                                                                                                                                                                                                                                                                                                                                                                                                                                                                                                                                                                                                                                                |                                              |
| : :1 :: : : 1                                                                                                                                         | ement OR indicate that no information was ava                                                                                                                                             | • •                                                                                                                                                                                                                                                                                                                                                                                                                                                                                                                                                                                                                                                                                                                                                                                                                                                                                                                                                                                                                                                                                                                                                                                                                                                                                                                                                                                                                                                                                                                                                                                                                                                                                                                                                                                                                                                                                                                                                                                                                                                                                                                            | ce for each roof                             |
| Permit                                                                                                                                                | County Re-Roof Permit Attached To This Repor  Application FBC or MDC  Product Approval #                                                                                                  | <b>t</b><br>Year of Original Installation or<br>Replacement                                                                                                                                                                                                                                                                                                                                                                                                                                                                                                                                                                                                                                                                                                                                                                                                                                                                                                                                                                                                                                                                                                                                                                                                                                                                                                                                                                                                                                                                                                                                                                                                                                                                                                                                                                                                                                                                                                                                                                                                                                                                    | No Information<br>Provided for<br>Compliance |
|                                                                                                                                                       | 2/2018                                                                                                                                                                                    | 2018                                                                                                                                                                                                                                                                                                                                                                                                                                                                                                                                                                                                                                                                                                                                                                                                                                                                                                                                                                                                                                                                                                                                                                                                                                                                                                                                                                                                                                                                                                                                                                                                                                                                                                                                                                                                                                                                                                                                                                                                                                                                                                                           |                                              |
|                                                                                                                                                       | <u> </u>                                                                                                                                                                                  |                                                                                                                                                                                                                                                                                                                                                                                                                                                                                                                                                                                                                                                                                                                                                                                                                                                                                                                                                                                                                                                                                                                                                                                                                                                                                                                                                                                                                                                                                                                                                                                                                                                                                                                                                                                                                                                                                                                                                                                                                                                                                                                                |                                              |
| 2. Concrete/Clay Tile                                                                                                                                 | <del></del>                                                                                                                                                                               |                                                                                                                                                                                                                                                                                                                                                                                                                                                                                                                                                                                                                                                                                                                                                                                                                                                                                                                                                                                                                                                                                                                                                                                                                                                                                                                                                                                                                                                                                                                                                                                                                                                                                                                                                                                                                                                                                                                                                                                                                                                                                                                                |                                              |
|                                                                                                                                                       | <del></del>                                                                                                                                                                               |                                                                                                                                                                                                                                                                                                                                                                                                                                                                                                                                                                                                                                                                                                                                                                                                                                                                                                                                                                                                                                                                                                                                                                                                                                                                                                                                                                                                                                                                                                                                                                                                                                                                                                                                                                                                                                                                                                                                                                                                                                                                                                                                |                                              |
| 4. Built Up                                                                                                                                           |                                                                                                                                                                                           | -                                                                                                                                                                                                                                                                                                                                                                                                                                                                                                                                                                                                                                                                                                                                                                                                                                                                                                                                                                                                                                                                                                                                                                                                                                                                                                                                                                                                                                                                                                                                                                                                                                                                                                                                                                                                                                                                                                                                                                                                                                                                                                                              |                                              |
| 5. Membrane                                                                                                                                           | <u> </u>                                                                                                                                                                                  |                                                                                                                                                                                                                                                                                                                                                                                                                                                                                                                                                                                                                                                                                                                                                                                                                                                                                                                                                                                                                                                                                                                                                                                                                                                                                                                                                                                                                                                                                                                                                                                                                                                                                                                                                                                                                                                                                                                                                                                                                                                                                                                                |                                              |
| 6. Other                                                                                                                                              | _ <del></del>                                                                                                                                                                             |                                                                                                                                                                                                                                                                                                                                                                                                                                                                                                                                                                                                                                                                                                                                                                                                                                                                                                                                                                                                                                                                                                                                                                                                                                                                                                                                                                                                                                                                                                                                                                                                                                                                                                                                                                                                                                                                                                                                                                                                                                                                                                                                |                                              |
|                                                                                                                                                       | neet the FBC with a FBC or Miami-Dade Produit application date on or after 3/1/02 OR the ro                                                                                               |                                                                                                                                                                                                                                                                                                                                                                                                                                                                                                                                                                                                                                                                                                                                                                                                                                                                                                                                                                                                                                                                                                                                                                                                                                                                                                                                                                                                                                                                                                                                                                                                                                                                                                                                                                                                                                                                                                                                                                                                                                                                                                                                |                                              |
|                                                                                                                                                       | Dade Product Approval listing current at time 1994 and before 3/1/2002 OR the roof is origin                                                                                              |                                                                                                                                                                                                                                                                                                                                                                                                                                                                                                                                                                                                                                                                                                                                                                                                                                                                                                                                                                                                                                                                                                                                                                                                                                                                                                                                                                                                                                                                                                                                                                                                                                                                                                                                                                                                                                                                                                                                                                                                                                                                                                                                |                                              |
| ☐ C. One or more roof coverings do no                                                                                                                 | ot meet the requirements of Answer "A" or "B                                                                                                                                              |                                                                                                                                                                                                                                                                                                                                                                                                                                                                                                                                                                                                                                                                                                                                                                                                                                                                                                                                                                                                                                                                                                                                                                                                                                                                                                                                                                                                                                                                                                                                                                                                                                                                                                                                                                                                                                                                                                                                                                                                                                                                                                                                |                                              |
| ☐ D. No roof coverings meet the require                                                                                                               | rements of Answer "A" or "B".                                                                                                                                                             |                                                                                                                                                                                                                                                                                                                                                                                                                                                                                                                                                                                                                                                                                                                                                                                                                                                                                                                                                                                                                                                                                                                                                                                                                                                                                                                                                                                                                                                                                                                                                                                                                                                                                                                                                                                                                                                                                                                                                                                                                                                                                                                                |                                              |
| 3. <b>Roof Deck Attachment</b> : What is the we                                                                                                       | akest form of roof deck attachment?                                                                                                                                                       |                                                                                                                                                                                                                                                                                                                                                                                                                                                                                                                                                                                                                                                                                                                                                                                                                                                                                                                                                                                                                                                                                                                                                                                                                                                                                                                                                                                                                                                                                                                                                                                                                                                                                                                                                                                                                                                                                                                                                                                                                                                                                                                                |                                              |
| A. Plywood/Oriented strand board (by staples or 6d nails spaced at 6" a                                                                               | OSB) roof sheathing attached to the roof truss/<br>along the edge and 12" in the fieldOR- Batt<br>s, nails, adhesives, other deck fastening system                                        | en decking supporting wo                                                                                                                                                                                                                                                                                                                                                                                                                                                                                                                                                                                                                                                                                                                                                                                                                                                                                                                                                                                                                                                                                                                                                                                                                                                                                                                                                                                                                                                                                                                                                                                                                                                                                                                                                                                                                                                                                                                                                                                                                                                                                                       | ood shakes or wood                           |
| 24"inches o.c.) by 8d common nails other deck fastening system or truss.                                                                              | th a minimum thickness of 7/16" inch attached spaced a maximum of 12" inches in the field. rafter spacing that is shown to have an equiva or has a mean uplift resistance of at least 103 | -OR- Any system of screwlent or greater resistance to                                                                                                                                                                                                                                                                                                                                                                                                                                                                                                                                                                                                                                                                                                                                                                                                                                                                                                                                                                                                                                                                                                                                                                                                                                                                                                                                                                                                                                                                                                                                                                                                                                                                                                                                                                                                                                                                                                                                                                                                                                                                          | ws, nails, adhesives,                        |
| 24"inches o.c.) by 8d common nails decking with a minimum of 2 nails 1                                                                                | th a minimum thickness of 7/16" inch attached spaced a maximum of 6" inches in the field. per board (or 1 nail per board if each board is ves, other deck fastening system or truss/rafte | -OR- Dimensional lumbe equal to or less than 6 inc                                                                                                                                                                                                                                                                                                                                                                                                                                                                                                                                                                                                                                                                                                                                                                                                                                                                                                                                                                                                                                                                                                                                                                                                                                                                                                                                                                                                                                                                                                                                                                                                                                                                                                                                                                                                                                                                                                                                                                                                                                                                             | r/Tongue & Groove hes in width)OR-           |
| Inspectors Initials RD Property Address                                                                                                               | ss_9076 Gervais Circle                                                                                                                                                                    |                                                                                                                                                                                                                                                                                                                                                                                                                                                                                                                                                                                                                                                                                                                                                                                                                                                                                                                                                                                                                                                                                                                                                                                                                                                                                                                                                                                                                                                                                                                                                                                                                                                                                                                                                                                                                                                                                                                                                                                                                                                                                                                                | <del></del> -                                |