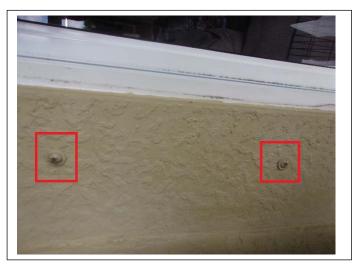

installed at ALL window units.

FBC# FL11964.1



OPENING PROTECTION – Permanent shutter panel mounting hardware is properly installed at ALL window units.

FBC# FL11964.1



OPENING PROTECTION – Permanent shutter panel mounting hardware is properly installed at ALL window units.

FBC# FL11964.1



OPENING PROTECTION – Permanent shutter panel mounting hardware is properly installed at ALL window units.

FBC# FL11964.1





OPENING PROTECTION – Permanent shutter panel mounting hardware is properly installed at ALL window units.

FBC# FL11964.1



OPENING PROTECTION – Permanent shutter panel mounting hardware is properly installed at ALL window units.

FBC# FL11964.1



OPENING PROTECTION – Permanent shutter panel mounting hardware is properly installed at ALL window units.

FBC# FL11964.1



OPENING PROTECTION – Permanent shutter panel mounting hardware is properly installed at ALL window units.

FBC# FL11964.1





OPENING PROTECTION – Permanent shutter panel mounting hardware is properly installed at ALL window units.

FBC# FL11964.1



OPENING PROTECTION – Permanent shutter panel mounting hardware is properly installed at ALL window units.

FBC# FL11964.1



OPENING PROTECTION – Permanent shutter panel mounting hardware is properly installed at ALL window units.

FBC# FL11964.1



OPENING PROTECTION – Permanent shutter panel mounting hardware is properly installed at ALL window units.

FBC# FL11964.1





OPENING PROTECTION – The window unit's product approval. FBC# FL42.2



OPENING PROTECTION – The window unit's product approval. FBC# FL42.2



OPENING PROTECTION – Perm