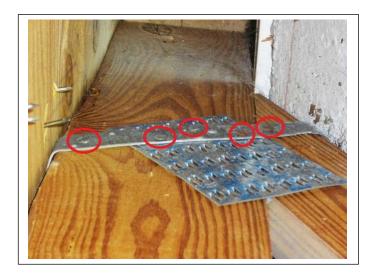

er:       |



Office: 239.810.7793 Email: radjrsas@yahoo.com





FRONT ELEVATION VIEW

SIDE ELEVATION VIEW – The side entryway gables are not structurally connected to the main roofing system.

They are attached to the reinforced walls.



REAR ELEVATION VIEW

SIDE ELEVATION VIEW – The side entryway gables are not structurally connected to the main roofing system. They are attached to the reinforced walls.



Office: 239.810.7793 Email: radjrsas@yahoo.com



ROOF DECK THICKNESS –  $\frac{1}{2}$  inch plywood



ROOF DECK ATTACHEMNT – 8d ring shank nails added in 2018. Roofing contract attached to this report.



ROOF DECK ATTACHMENT – 8d nails within 6 inches along the edge



ROOF DECK ATTACHMENT – 8d nails within 6 inches in the field



Office: 239.810.7793
Email: radjrsas@yahoo.com



ROOF TO WALL ATTACHMENT – Properly installed Single Wraps



ROOF TO WALL ATTACHMENT – Properly installed Single Wraps



ROOF GEOMETRY – Aerial view of the Hip Roof Shape.



SECONDARY WATER BARRIER – A polymer adhesive (peel & stick) SWR Barrier was installed on the entire roof deck in 2018. Documentation attached to this report.

NOA#15-0707.09





OPENING PROTECTION – The hinged entry doors cannot be identified as being impact rated, but local and FBC required the doors to be ASTM E-330 rated at a minimum.



OPENING PROTECTION – The hinged entry doors cannot be identified as being impact rated, but local and FBC required the doors to be ASTM E-330 rated at a minimum.



OPENING PROTECTION – Per local code and the FBC, large missile rated metal corrugated shutter panels are availabl