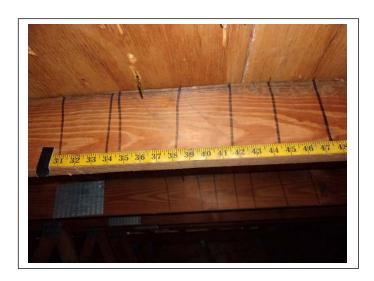

| 3 Underlayment shall Residential.  Secondary Water Barrier: | 3 Underlayment shall comply with Section Residential.  Secondary Water Barrier:       |



Office: 239.810.7793 Email: radjrsas@yahoo.com





FRONT ELEVATION VIEW

SIDE ELEVATION VIEW – The side entryway gables are not structurally connected to the main roofing system.

They are attached to the reinforced walls.



REAR ELEVATION VIEW

SIDE ELEVATION VIEW – The side entryway gables are not structurally connected to the main roofing system. They are attached to the reinforced walls.



Office: 239.810.7793 Email: radjrsas@yahoo.com



ROOF DECK THICKNESS –  $\frac{1}{2}$  inch plywood



ROOF DECK ATTACHEMNT – 8d ring shank nails added in 2018. Roofing contract attached to this report.



ROOF DECK ATTACHMENT – 8d nails within 6 inches along the edge



ROOF DECK ATTACHMENT – 8d nails within 6 inches in the field



Office: 239.810.7793
Email: radjrsas@yahoo.com



ROOF TO WALL ATTACHMENT – Properly installed Single Wraps



ROOF TO WALL ATTACHMENT – Properly installed Single Wraps



ROOF GEOMETRY – Aerial view of the Hip Roof Shape.



SECONDARY WATER BARRIER – A polymer adhesive (peel & stick) SWR Barrier was installed on the entire roof deck in 2018. Documentation attached to this report.

NOA#15-0707.09





OPENING PROTECTION – The hinged entry doors cannot be identified as being impact rated, but local and FBC required the doors to be ASTM E-330 rated at a minimum.



OPENING PROTECTION – The hinged entry doors cannot be identified as being impact rated, but local